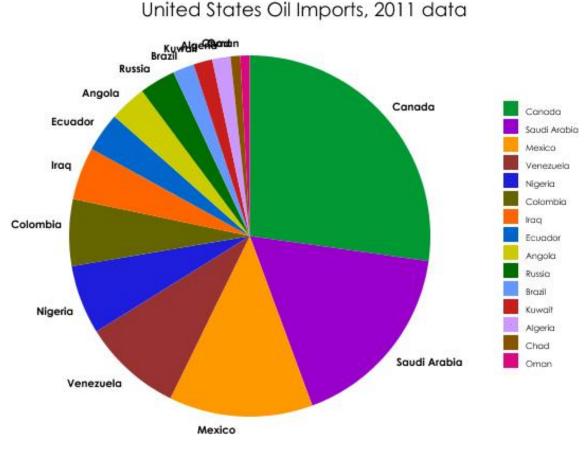

## US imports more oil from Canada than Saudi Arabia and Mexico combined

US Energy Information Administration www.eia.gov