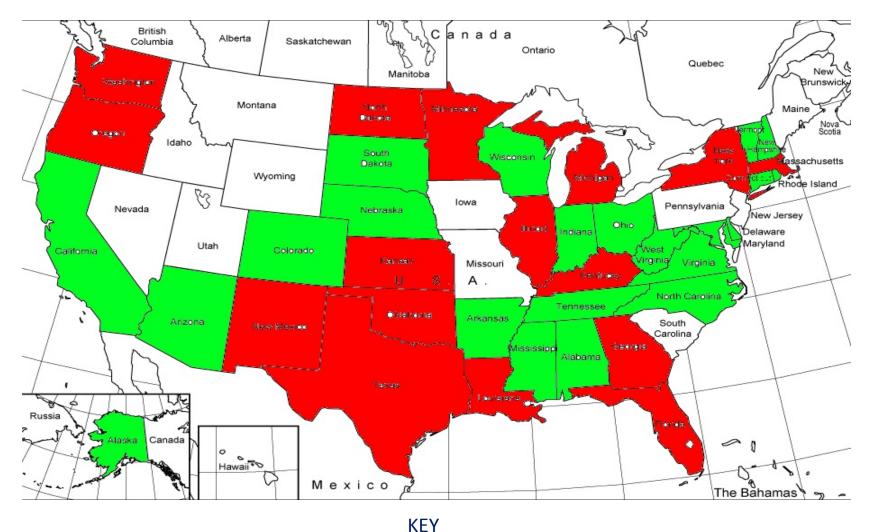

## Organized data to correlate Canada in state's curriculum with whether state has a border, a Consulate/Delegation, a university level Canadian Studies program.

No correlations noted.

#### CANADIAN STUDIES IN THE AMERICAN CURRICULUM

| STATE | Border<br><u>L</u> and<br><u>W</u> ater | Trade<br>Rank w/<br>Canada<br>as of '12 | CDN<br>Consulate<br>/<br>QC<br>Delegation | CS in US<br>Source:<br>CDN<br>Embassy<br>and<br>ACSUS | REQ<br>Hist<br>U =<br>unit | REC<br>Hist<br>Grade | REQ<br>Geo<br>U =<br>unit | REC<br>Geo<br>Grade | REQ<br>Econ<br>U =<br>unit | REC<br>Econ<br>Grade | REQ<br>Civ<br>U =<br>unit | REC<br>Civ<br>Grade |
|-------|-----------------------------------------|-----------------------------------------|-------------------------------------------|-------------------------------------------------------|----------------------------|----------------------|---------------------------|---------------------|----------------------------|----------------------|---------------------------|---------------------|
| AL    |                                         | 1                                       |                                           |                                                       |                            |                      |                           | 7,<br>9-12          |                            | 12                   |                           |                     |
| AK    | L                                       |                                         |                                           |                                                       |                            | Mid                  |                           | Elem,<br>Mid        |                            |                      |                           |                     |
| AR    |                                         | 1                                       | NE STAN                                   |                                                       |                            | 5                    |                           | 6                   |                            |                      |                           |                     |
| AZ    |                                         |                                         |                                           |                                                       |                            | 3                    |                           |                     |                            |                      |                           |                     |
| CA    |                                         |                                         | 4C/1Q                                     |                                                       |                            |                      |                           | 8, 11               |                            |                      |                           |                     |
| CO    |                                         | 1                                       | С                                         |                                                       |                            | 6                    |                           |                     |                            |                      |                           |                     |
| CT    | No. as-                                 |                                         |                                           |                                                       |                            |                      | North I                   | 4                   | 1                          | instant)             |                           |                     |
| DE    |                                         | 1                                       |                                           |                                                       |                            | Station 18           |                           | 9-12                |                            | 7                    |                           |                     |
| DC    |                                         | 1000                                    | C/Q/A*                                    | の記録の言語                                                | 27.420                     | 2                    |                           | 4                   |                            |                      | 11                        |                     |
| FL    |                                         |                                         | С                                         |                                                       |                            | 8                    | 2, 3, 7                   | 5                   | 3                          |                      |                           |                     |
| GA    |                                         | 1                                       | c/Q                                       |                                                       | 9-12                       | 4,<br>9-12           | 6U,<br>9-12               |                     |                            | 9-12                 |                           |                     |
| HI    |                                         |                                         |                                           |                                                       |                            |                      | Carlos M                  |                     |                            |                      |                           |                     |
| ID    | L                                       | 1                                       |                                           | 1                                                     |                            | 1.16.11.20           |                           |                     |                            | 124.00               |                           |                     |
| IL    | W                                       | 1                                       | c/q                                       |                                                       | 11                         | 1. 2.19              | 10000                     |                     |                            | 11                   |                           |                     |
| IN    | W                                       | 1                                       |                                           | 1                                                     |                            | 5                    |                           | 6,<br>9-12          |                            |                      |                           | 6,<br>9-12          |
| IA    |                                         | 1                                       |                                           |                                                       |                            |                      |                           |                     |                            |                      |                           |                     |
| KS    |                                         | 1                                       |                                           |                                                       |                            |                      | 1                         |                     |                            | 122                  |                           | 9-12                |
| KY    |                                         | 1                                       |                                           | 1                                                     |                            | - Starting           | 3, 5, 6                   | 19                  | and the second             | 1                    |                           |                     |
| LA    |                                         | 同時に見り見                                  | Par and                                   |                                                       | 8                          | 9-12                 | 9-12                      |                     |                            | TO MERCE             | 9-12                      |                     |
| ME    | L/W                                     | 1                                       |                                           | 1                                                     |                            |                      |                           |                     |                            |                      |                           |                     |
| MD    |                                         | 1                                       |                                           | 1                                                     |                            | 7,<br>9-12           |                           |                     |                            |                      |                           | 9-12                |
| MA    |                                         | 1                                       | c/q                                       | 1                                                     | 3-12,<br>5                 |                      | 2, 4U                     |                     |                            |                      |                           |                     |
| MI    | W                                       | 1                                       | С                                         | 2                                                     | 6U                         | 5                    |                           |                     |                            |                      |                           | 9-12                |
| MN    | L/W                                     | 1                                       | С                                         |                                                       |                            | 7                    | 4, 8                      | 15-1-15             |                            |                      |                           |                     |
| MS    |                                         | 1                                       |                                           |                                                       |                            | 8                    |                           |                     |                            |                      |                           |                     |
| MO    |                                         | 1                                       |                                           | 1                                                     |                            |                      |                           |                     |                            |                      |                           |                     |
| MT    | L                                       | 1                                       |                                           |                                                       |                            | 2                    |                           |                     |                            |                      |                           |                     |
| NE    |                                         | 1                                       |                                           |                                                       |                            |                      |                           | 9-12                |                            |                      |                           |                     |
| NV    |                                         |                                         |                                           |                                                       |                            |                      | -                         |                     | 1200                       |                      |                           |                     |
| NH    | L                                       |                                         |                                           |                                                       |                            | 3-4,<br>9-12         |                           | 9-12                |                            |                      |                           |                     |
| NJ    |                                         | 1                                       |                                           | 1                                                     |                            |                      |                           |                     |                            |                      |                           |                     |
| NM    |                                         |                                         |                                           |                                                       | 1, 3, 4<br>9-12            |                      |                           |                     | 5                          | 9-12                 |                           |                     |
| NY    | L/W                                     | 1                                       | C/Q                                       | 3                                                     | 5U                         | 7-8,<br>9-12         |                           |                     |                            | 1                    |                           |                     |
| NC    |                                         | 1                                       | 6                                         | 1                                                     |                            | 1.5.4.5              |                           | 9-12                |                            | 7                    |                           |                     |