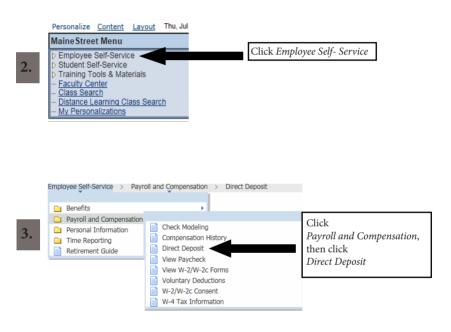

## **Enrolling in Payroll Direct Deposit**

You will be able to enroll in Payroll Direct Deposit once you are able to enter time in MaineStreet. Please note: Direct Deposit is required for all University of Maine employeees

Login into MaineStreet (mainestreet.maine.edu)