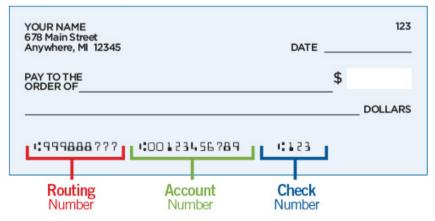

Finding Your Routing and Account Numbers:

Both the routing and account number are printed on the lower edge of paper checks as shown above. If you do not have checks for your account, your financial institution can supply you with the routing number.