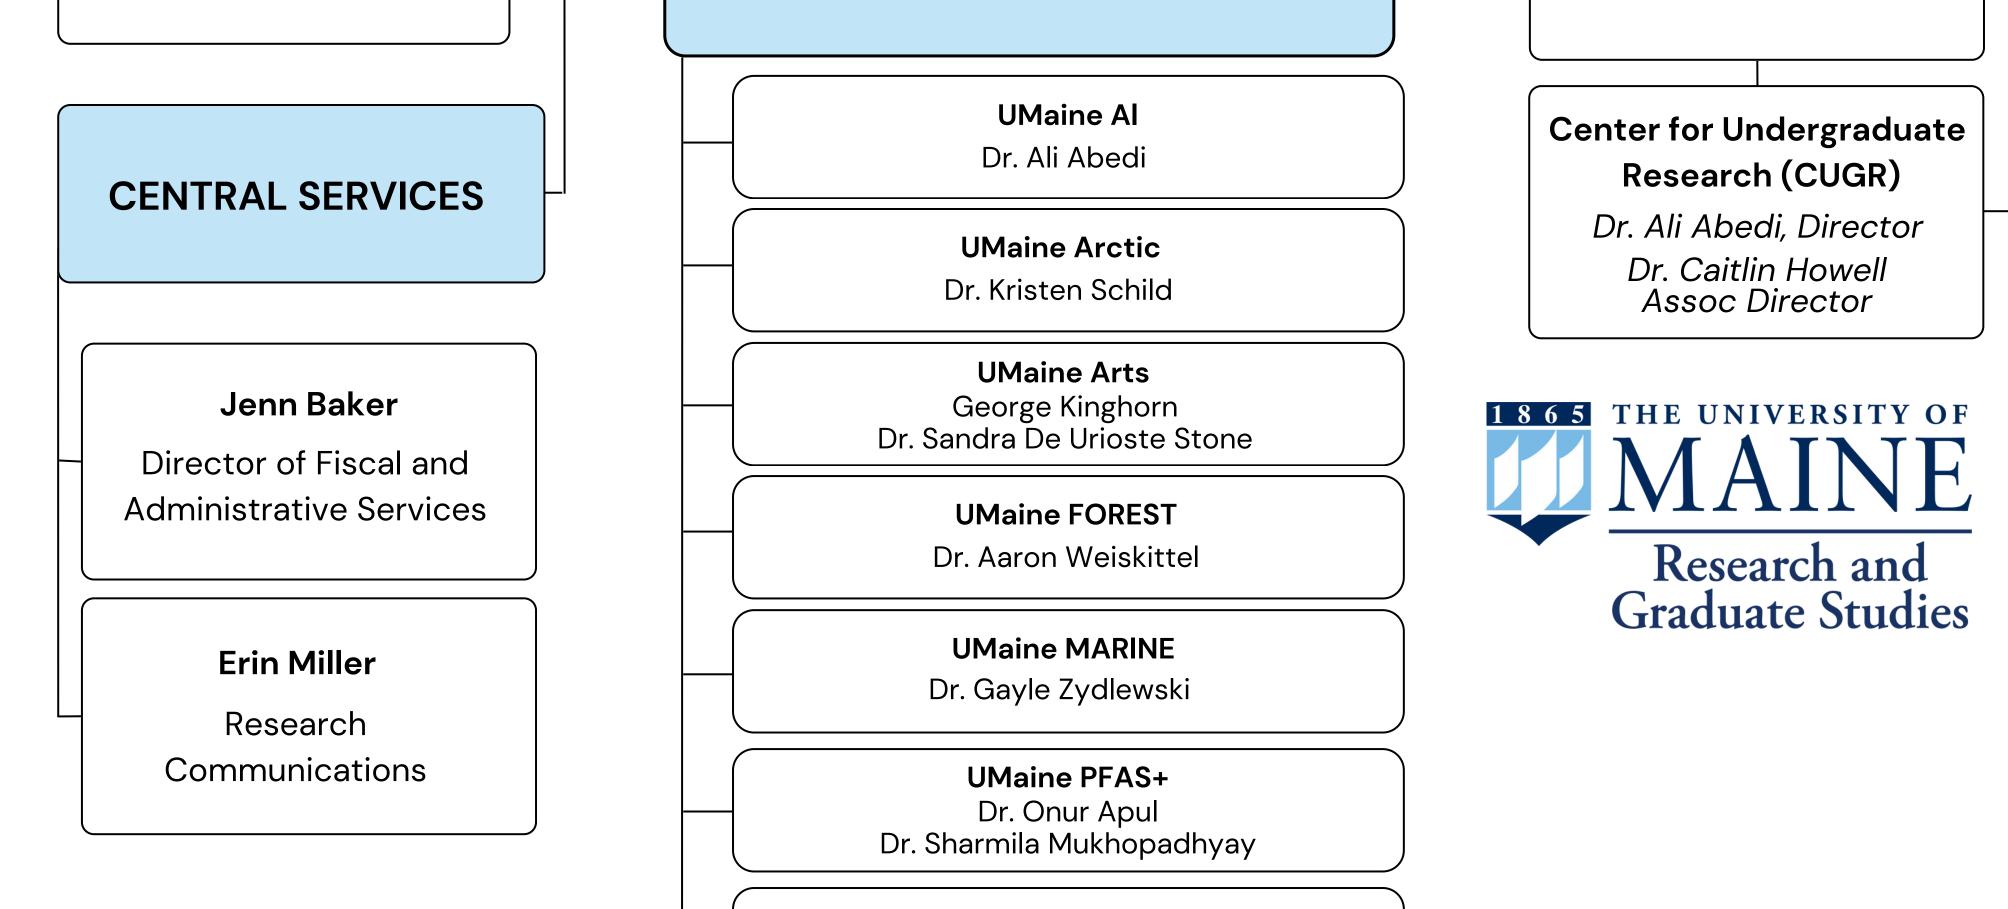

## **RESEARCH INITIATIVES**

| <b>Megan Tardif</b><br>Director                                                                                                                          |
|----------------------------------------------------------------------------------------------------------------------------------------------------------|
| Advanced Research Computing,<br>Data Security and Information<br>Management<br>Dr. Shane Moeykens,<br>Director<br>Kevin Wentworth,<br>Assistant Director |
| UNDERGRADUATE<br>RESEARCH                                                                                                                                |
| Experiential Programs<br>Innovation Central (EPIC)                                                                                                       |

Dr. Ali Abedi, Director

**UMaine Space** 

Dr. Ali Abedi

Updated 10/24/23