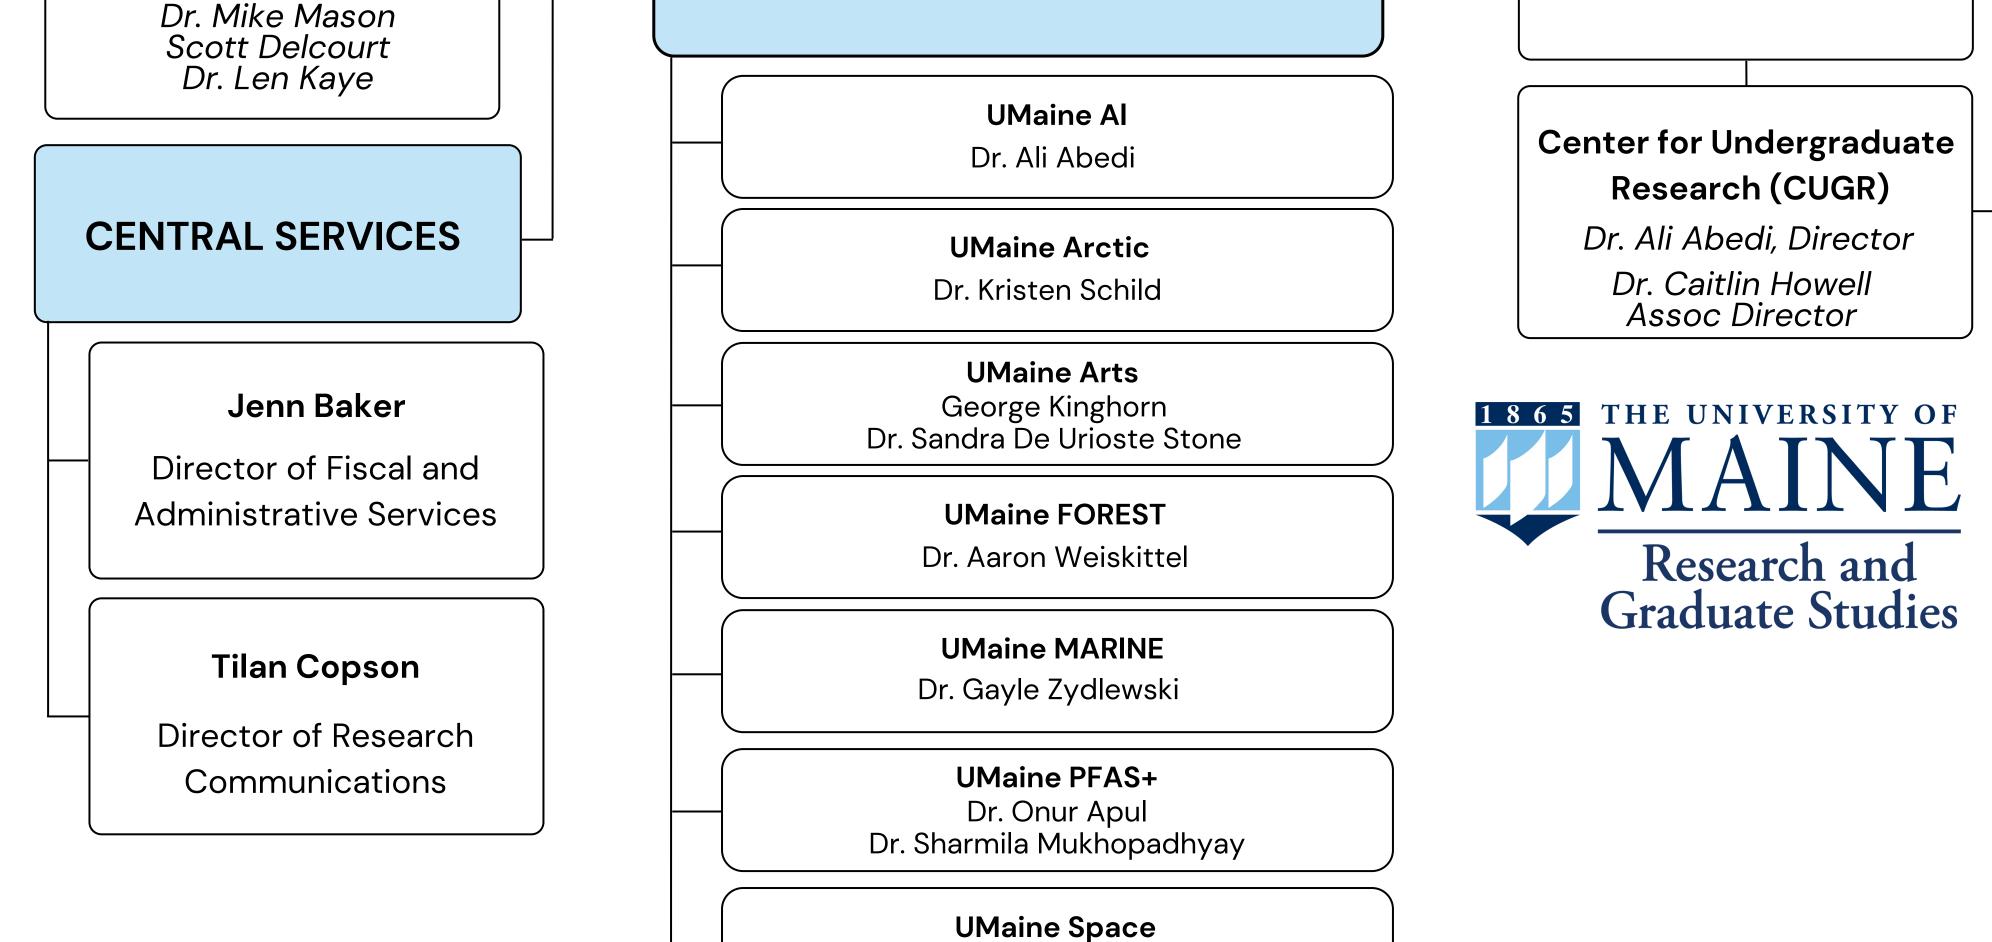

## ARCSIM

Advanced Research Computing, Data Security and Information Management

> Dr. Shane Moeykens, Director Kevin Wentworth, **Assistant Director**

# **UNDERGRADUATE** RESEARCH

**Experiential Programs** Innovation Central (EPIC)

Dr. Ali Abedi, Director

Dr. Ali Abedi

Updated 4/27/23