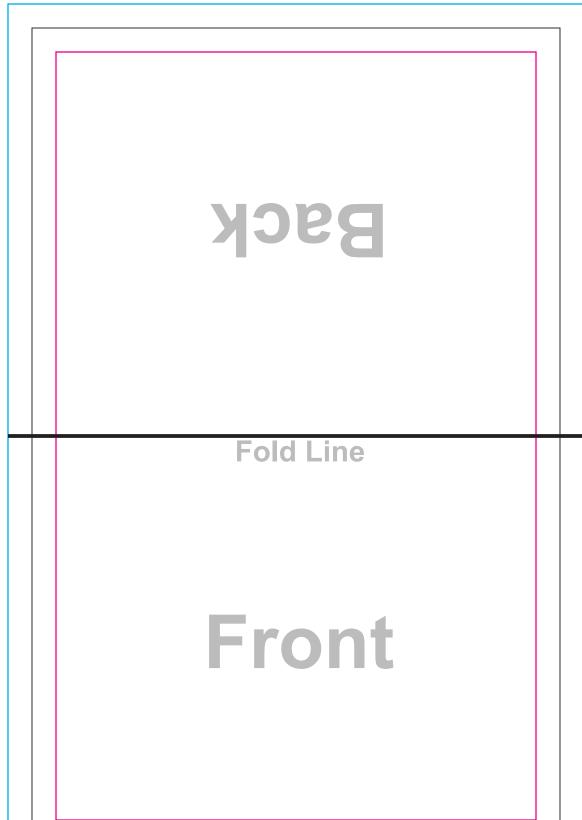

### **Project/Canvas/Workspace size 11x17**

Fold line

**Bleed line** 

Safe line

**Design Boundary** 

### **Project/Canvas/Workspace size 11x17**

Fold lineBleed lineSafe lineDesign Boundary