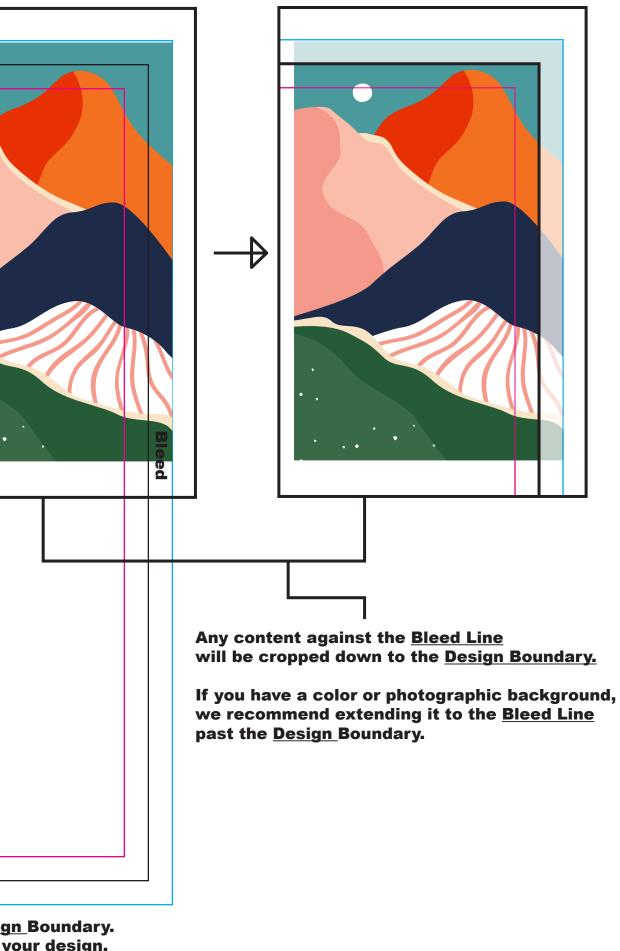

## **Project/Canvas/Workspace size 11x17**

| Exam | pl | e |
|------|----|---|
|------|----|---|

Bleed

Fold line

Safe line

**Bleed line** 

**Design Boundary** 

Instructions: **1. Create a document with the Project/Canvas/Workspace Size specifications** for your template of choice **2. Place your desired template on your project** file as your bottom layer. **3. Design your brochure on top of said template. 4. Export file as "PDF Print"** Bleed Placing content against the <u>Safe Line</u> will prevent undesired cropping Bleed 

> **NEVER** place content against the <u>Design</u> Boundary. we would have to ask you to resubmit your design, or will have to shrink your entire design to the Safe Line