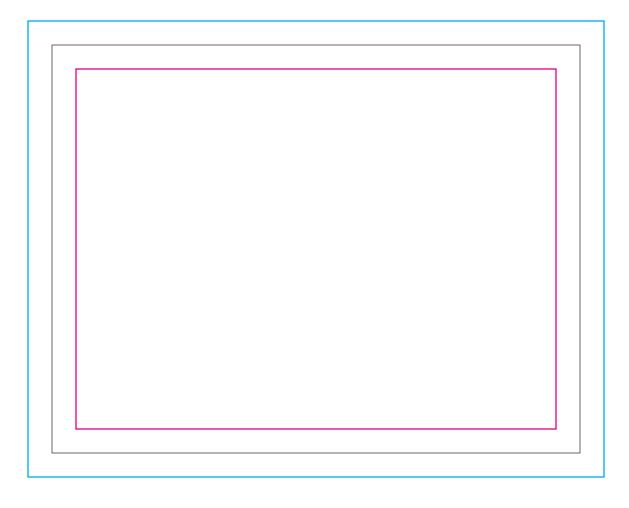

### **Project/Canvas/Workspace size 11x17**



Fold line

**Bleed line** 

Safe line

**Design Boundary** 



### **Project/Canvas/Workspace size 11x17**





Fold lineBleed lineSafe lineDesign Boundary

# **5 x 7 Flat Card**

## **Project/Canvas/Workspace size 11x17**

Safe line

**Design Boundary** 



## **Project/Canvas/Workspace size 11x17**





| Exam | pl | e |
|------|----|---|
|------|----|---|

Bleed

Fold line

Safe line

**Bleed line** 

**Design Boundary** 

Instructions: **1. Create a document with the Project/Canvas/Workspace Size specifications** for your template of choice **2. Place your desired template on your project** file as your bottom layer. **3. Design your brochure on top of said template. 4. Export file as "PDF Print"** Bleed Placing content against the <u>Safe Line</u> will prevent undesired cropping Ble