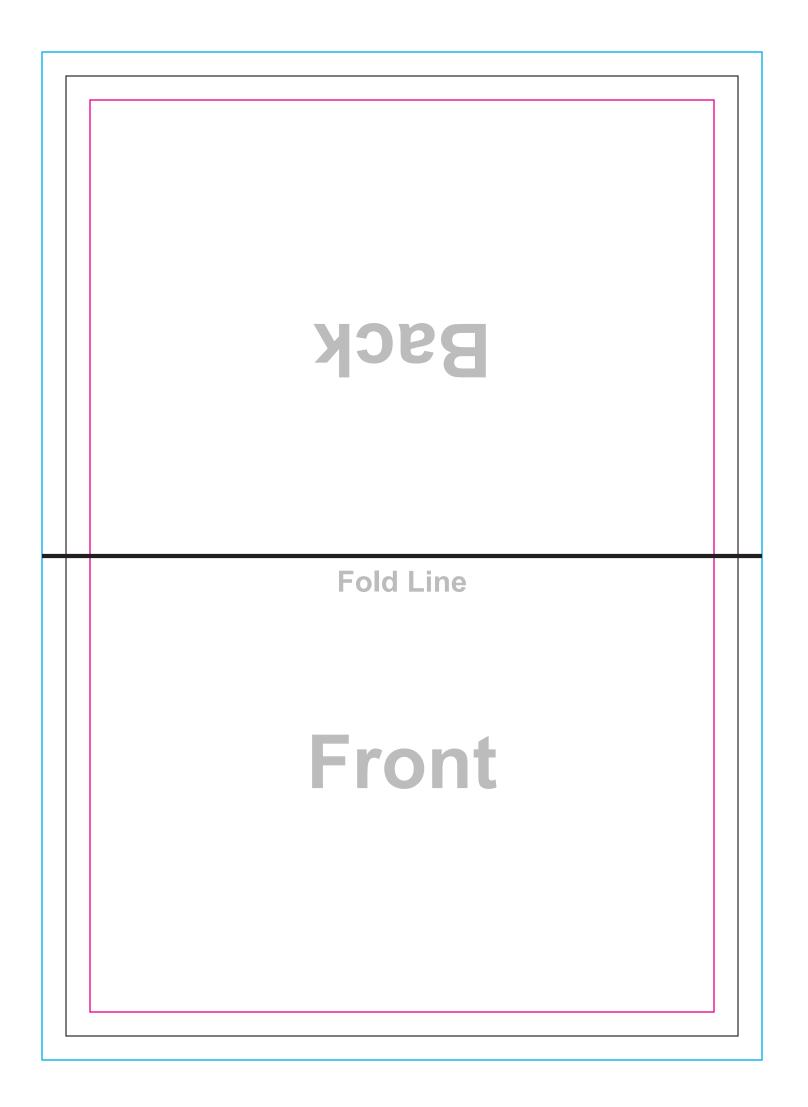

## **Project/Canvas/Workspace size 11x17**

| Exam | pl | e |
|------|----|---|
|------|----|---|

Bleed

Fold line

Safe line

**Bleed line** 

**Design Boundary** 

Instructions: **1. Create a document with the Project/Canvas/Workspace Size specifications** for your template of choice **2. Place your desired template on your project** file as your bottom layer. **3. Design your brochure on top of said template. 4. Export file as "PDF Print"** Bleed Placing content against the <u>Safe Line</u> will prevent undesired cropping Bleed 