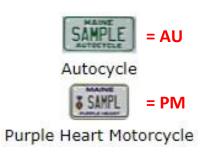

Maine Motor Vehicle's Plate Class Information

This is a quick glance of the current plates available to get these days from Maine's Bureau Motor Vehicles.

How to find your vehicle's plate class information for the Parking Permit Application:

Locate your plate, once you see it, use the red two letters to the right of the plate image.