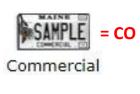

Locate your plate, once you see it, use the red two letters to the right of the plate image.

## Commercial