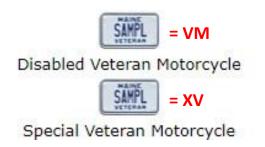

Maine Motor Vehicle's Plate Class Information

This is a quick glance of the current plates available to get these days from Maine's Bureau Motor Vehicles.

How to find your vehicle's plate class information for the Parking Permit Application:

Locate your plate, once you see it, use the red two letters to the right of the plate image.