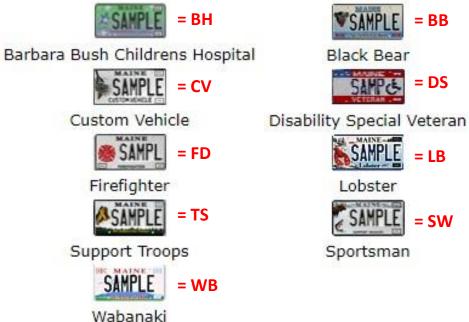

Maine Motor Vehicle's Plate Class Information

This is a quick glance of the current plates available to get these days from Maine's Bureau Motor Vehicles.

How to find your vehicle's plate class information for the Parking Permit Application:

Locate your plate, once you see it, use the red two letters to the right of the plate image.