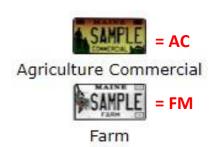

Maine Motor Vehicle's Plate Class Information

This is a quick glance of the current plates available to get these days from Maine's Bureau Motor Vehicles.

How to find your vehicle's plate class information for the Parking Permit Application:

Locate your plate, once you see it, use the red two letters to the right of the plate image.