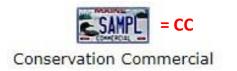

Locate your plate, once you see it, use the red two letters to the right of the plate image.

## Commercial