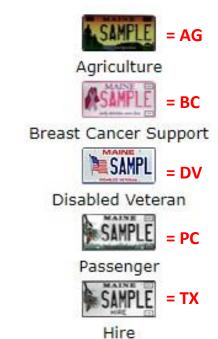

Maine Motor Vehicle's Plate Class Information

This is a quick glance of the current plates available to get these days from Maine's Bureau Motor Vehicles.

How to find your vehicle's plate class information for the Parking Permit Application:

Locate your plate, once you see it, use the red two letters to the right of the plate image.

## Passenger