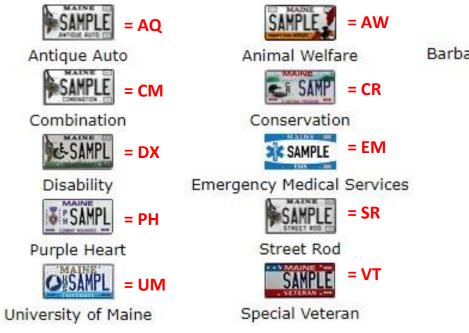

Maine Motor Vehicle's Plate Class Information

This is a quick glance of the current plates available to get these days from Maine's Bureau Motor Vehicles.

How to find your vehicle's plate class information for the Parking Permit Application:

Locate your plate, once you see it, use the red two letters to the right of the plate image.