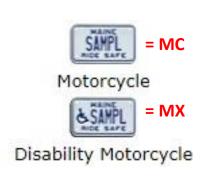

Maine Motor Vehicle's Plate Class Information

This is a quick glance of the current plates available to get these days from Maine's Bureau Motor Vehicles.

How to find your vehicle's plate class information for the Parking Permit Application:

Locate your plate, once you see it, use the red two letters to the right of the plate image.