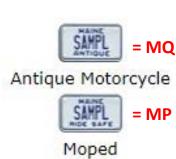

Maine Motor Vehicle's Plate Class Information

This is a quick glance of the current plates available to get these days from Maine's Bureau Motor Vehicles.

How to find your vehicle's plate class information for the Parking Permit Application:

Locate your plate, once you see it, use the red two letters to the right of the plate image.