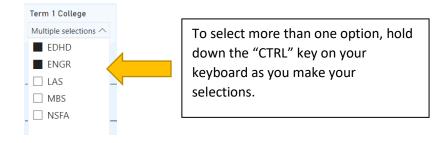

## **Managing Filters:**

Filters appear on most dashboard pages and allow the user to make one or more selections to dynamically interact with the tables and visuals on the page.

Filters with square checkboxes allow multiple selections, filters with circles only allow one selection.