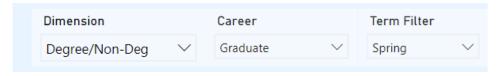

## **Managing Filters:**

Filters appear on most dashboard pages and allow the user to make one or more selections to dynamically interact with the tables and visuals on the page.

Filters with square checkboxes allow multiple selections, filters with circles only allow one selection.