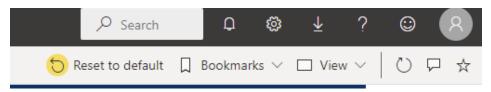

**To clear your filter selections**, hover over the upper right-hand corner of the filter and click on the eraser.

Alternatively, you can click on "Reset to default" in the upper left corner of the dashboard.

You can also create a "Bookmark" with your choice of filter selections by selecting your filters, then clicking Bookmarks> Add a Personal Bookmark.