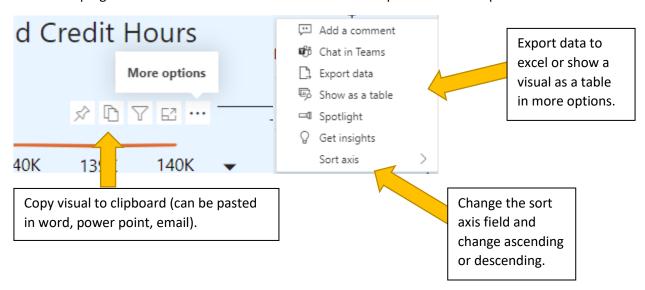

## **More Options:**

Each element in the dashboard (visuals and tables) has additional options available- to see options hover over the top right-hand corner of the element and click the ellipses for "More Options".