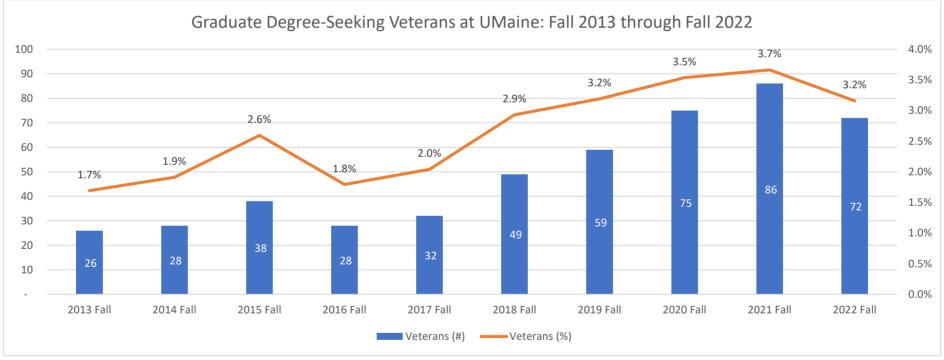

#### Highlights:

UMaine veterans comprise roughly 2.5% of our degree-seeking undergraduate population and 3.2% of our graduate student population.

Over the last ten years, the number and percentage of undergraduate degree-seeking veterans have dropped slightly, while the graduate degree-seeking veteran population has grown in both number and percentage of the overall graduate population.

The charts that follow illustrate trends in degree-seeking veterans at UMaine over the last 10 years.

The tables on the following pages provide additional detail on subsets of the veteran population at UMaine.