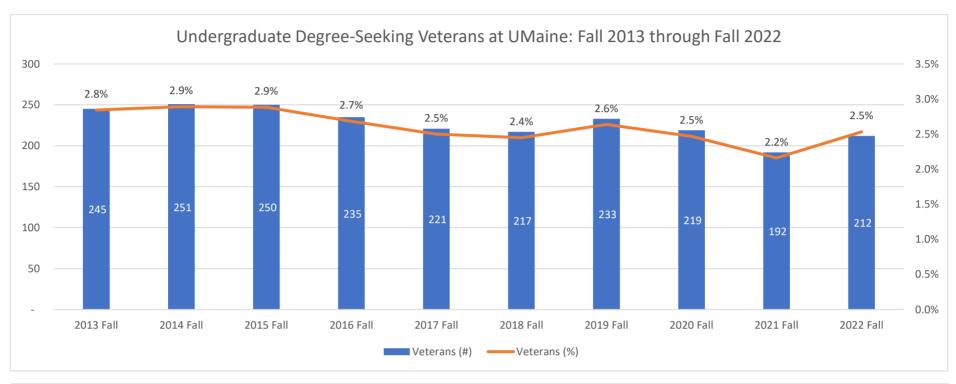

#### Highlights:

UMaine veterans comprise roughly 2.5% of our degree-seeking undergraduate population and 3.2% of our graduate student population.

Over the last ten years, the number and percentage of undergraduate degree-seeking veterans have dropped slightly, while the graduate degree-seeking veteran population has grown in both number and percentage of the overall graduate population.

The charts that follow illustrate trends in degree-seeking veterans at UMaine over the last 10 years.

The tables on the following pages provide additional detail on subsets of the veteran population at UMaine.