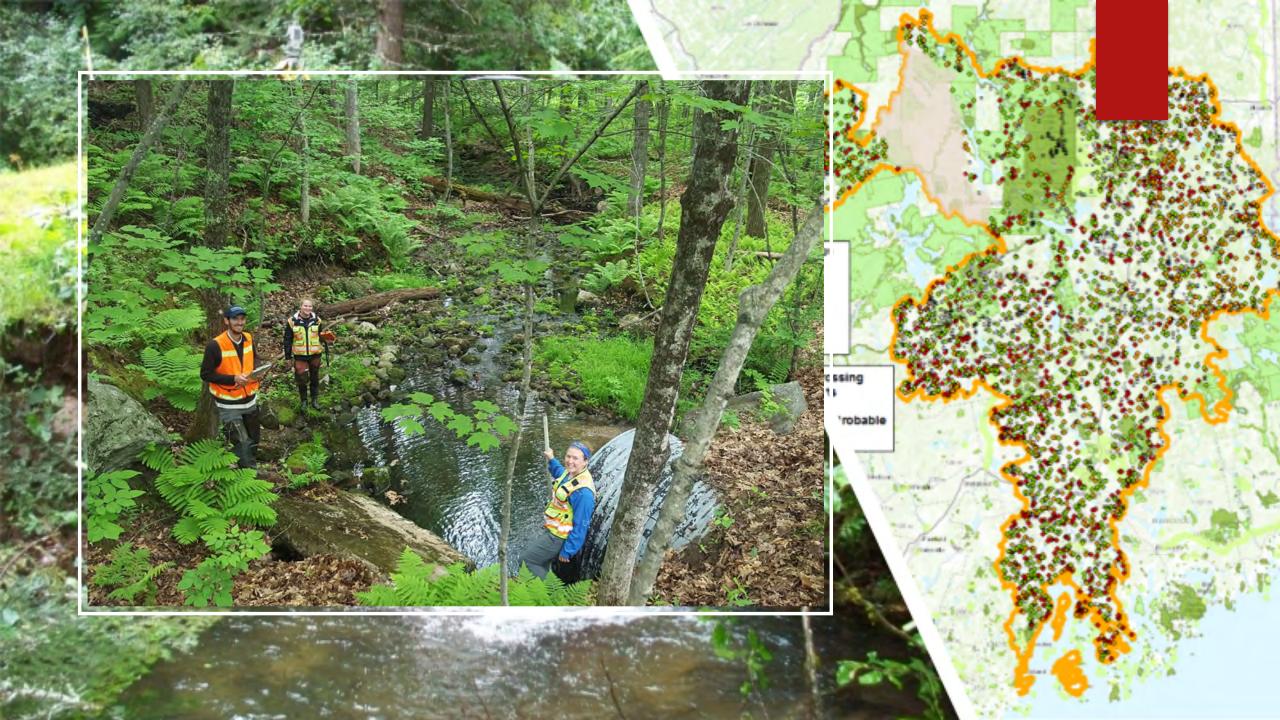

ree the Logo Use Terms and Graphics Standards Guide Document.

| Event     | Project        |   |
|-----------|----------------|---|
|           |                |   |
| Contact N | vame           |   |
| Contact E | Email *        |   |
| Organiza  | tion Name *    |   |
| Organiza  | tion Type *    |   |
| Please    | Select         | ٣ |
| Organiza  | tion Address 1 |   |

# What is World Fish Migration Day?

World Fish Migration Day is a one day global celebration to create awareness on the importance of free flowing rivers and migratory fish.



Connecting Fish, Rivers, and People





Protecting nature, Preserving life

















Developing Biannual Status Report for Global Rivers

Networking practitioners and would-be Advocates



Swimways of the Sarld

SWIMWAYS OF THE WORLD







## Join World Fish Migration Day! 16 May 2020





"The more people we can make aware of the huge challenges faced by fish, in order to survive in the modern world, the more opportunities we have to give them a helping hand"

**Jeremy Wade** 

Host of River Monsters & Mighty Rivers TV Series (Animal Planet/Discovery/ITV)

WORLD FISH MIGRATION DAY











register at: www.worldfishmigrationday.com | #worldfishmigrationday | @fishmigration

















## **Upcoming Events and More Information**

Worldfishmigrationday.com

Yearofthesalmon.org

Nature.org/maine





"THIS FILM IS A TELEGRAM THAT REMINDS US OF THE OBVIOUS BUT DISCARDED FACT; BEAUTY AS A VALUE, THE HEALTH OF THE EARTH IS AT THE BASE OF EVERYTHING WE DO AND EVERYTHING WE HOPE WE WILL DO IN THIS LIFETIME."

KRIS TOMP