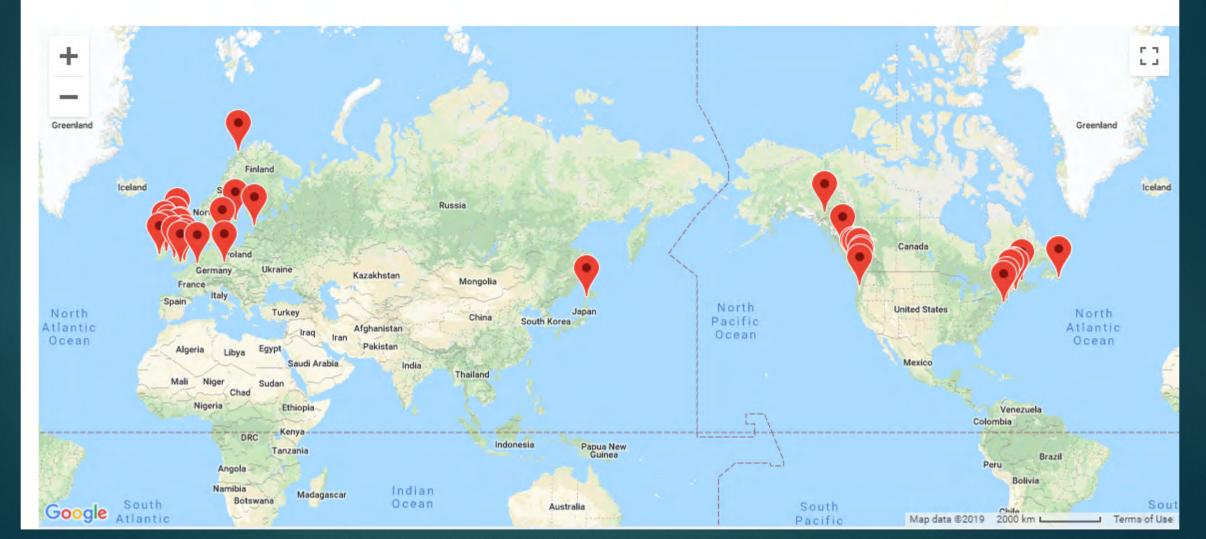

## **Register Your Events & Projects**

Individuals and organizations are invited to put on their own International Year of the Salmon events and outreach. Anything from dancing, storytelling, cooking, art, music, talks, stream cleanups and more!

#### **Event or Project Details**

Please select the Event or Project tab and then fill in the form below.

Please makes sure you have read and agree the Logo Use Terms and Graphics Standards Guide Document.