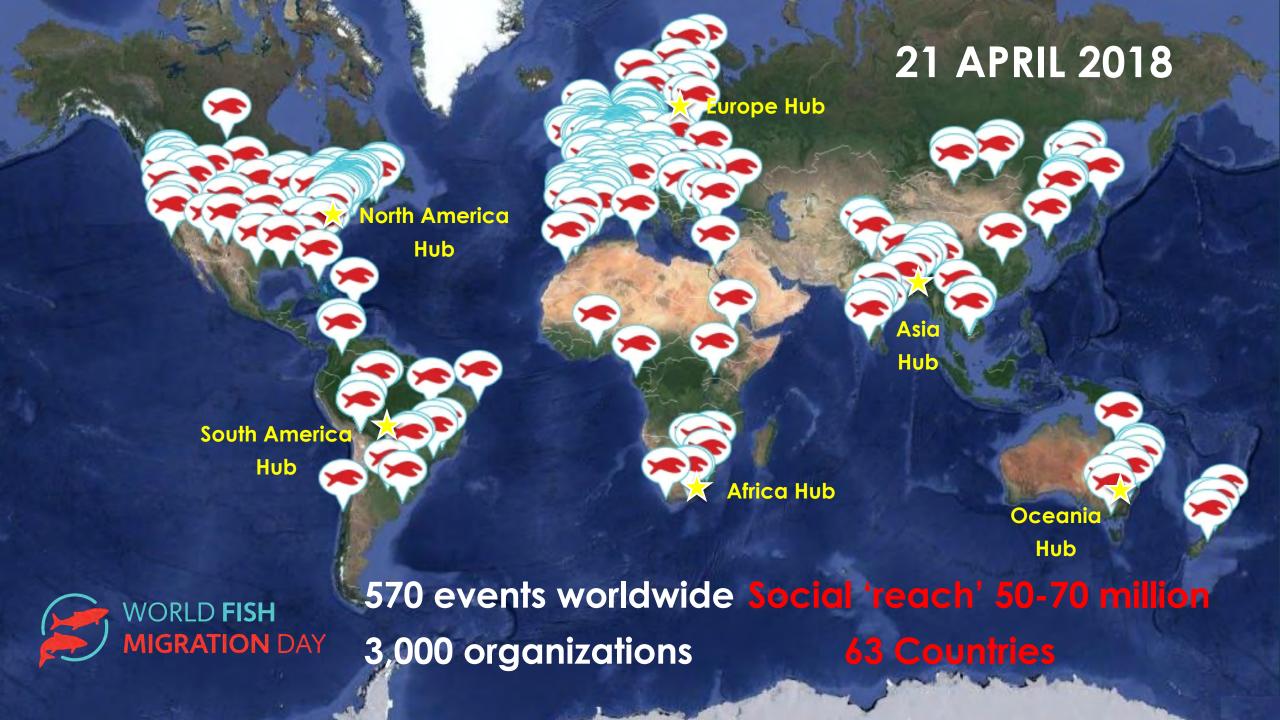

# What is World Fish Migration Day?

World Fish Migration Day is a one day global celebration to create awareness on the importance of free flowing rivers and migratory fish.

Connecting Fish, Rivers, and People

## Join World Fish Migration Day! 16 May 2020

"The more people we can make aware of the huge challenges faced by fish, in order to survive in the modern world, the more opportunities we have to give them a helping hand"