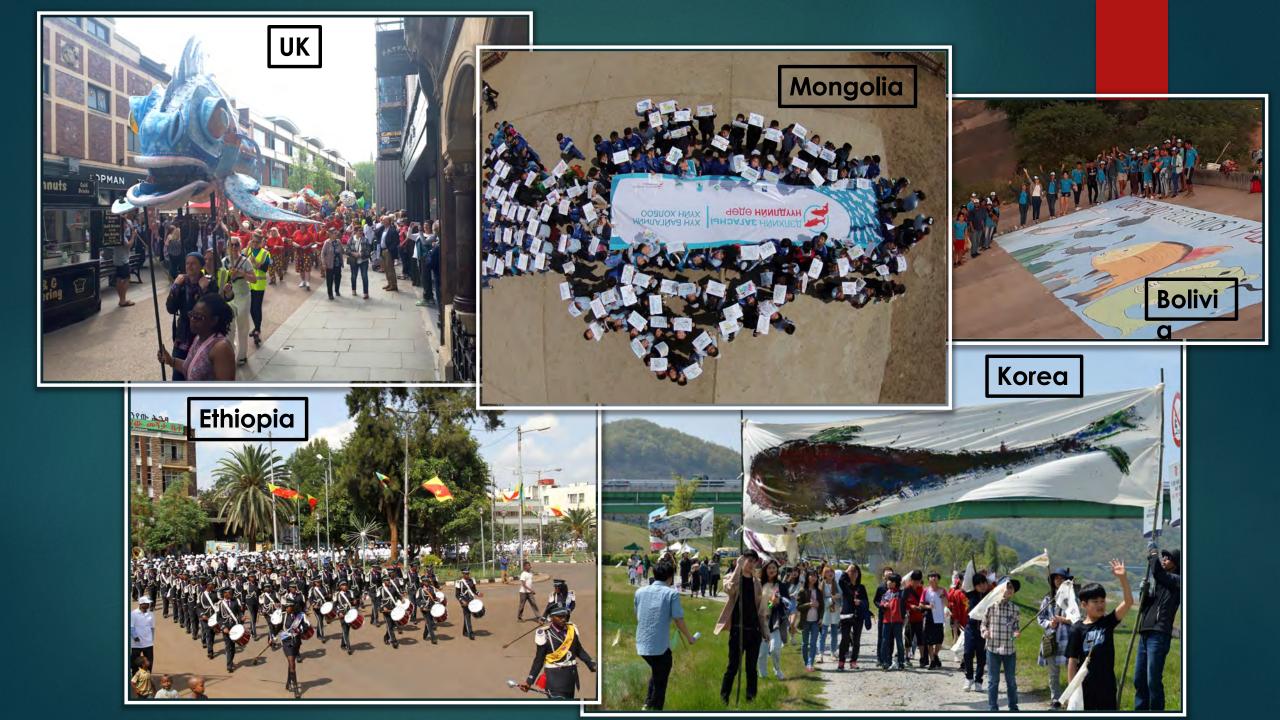

# What is World Fish Migration Day?

World Fish Migration Day is a one day global celebration to create awareness on the importance of free flowing rivers and migratory fish.

Connecting Fish, Rivers, and People