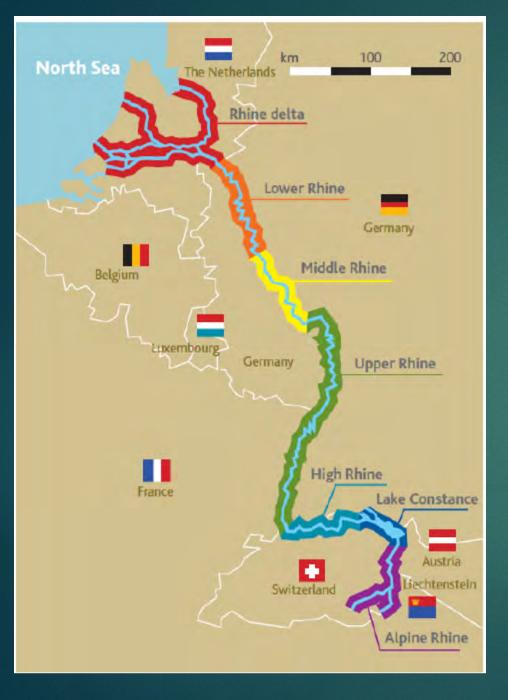

Protecting nature, Preserving life

Developing Biannual Status Report for Global Rivers

Networking practitioners and would-be Advocates

Swimways of the Sarld

SWIMWAYS OF THE WORLD