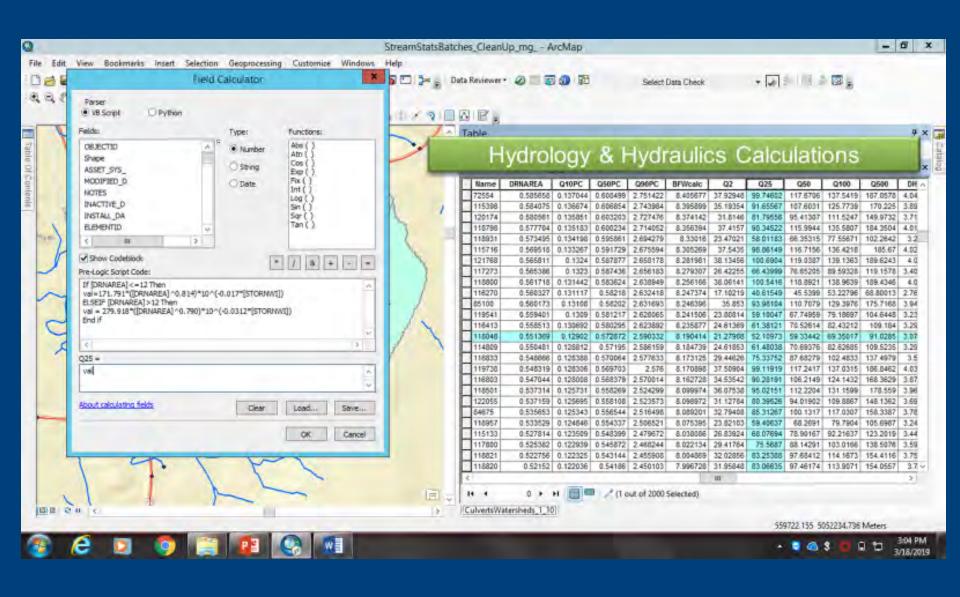

## Hydrology/Hydraulics in TRAPPD

- Hydrology Based on
  - USGS StreamStats for GIS analysis
    - Watershed area, NWI wetlands, etc
  - USGS regression equations for flow calcs
  - USGS regression equations for Bankfull Width (BFW)
- But No Hydraulics
  - this is how you get culvert sizing
  - Simple equations, easy to implement

# Challenge: Numbers, Location & Stream Network

- 37,000 cross-culverts 1.5' 
   D < 5'</li>
- Hydrology
  - Run StreamStats in "batch mode"

- Location "SNAP" DOT culvert locations to USGS "pixelated" stream network
- We lost about 10,000 culverts that did not "snap"
  - Lost in the ozone, still searching
- Run batches of 200 about 120 batches!
- Not all culverts snapped "correctly" clean up
  - Currently in progress