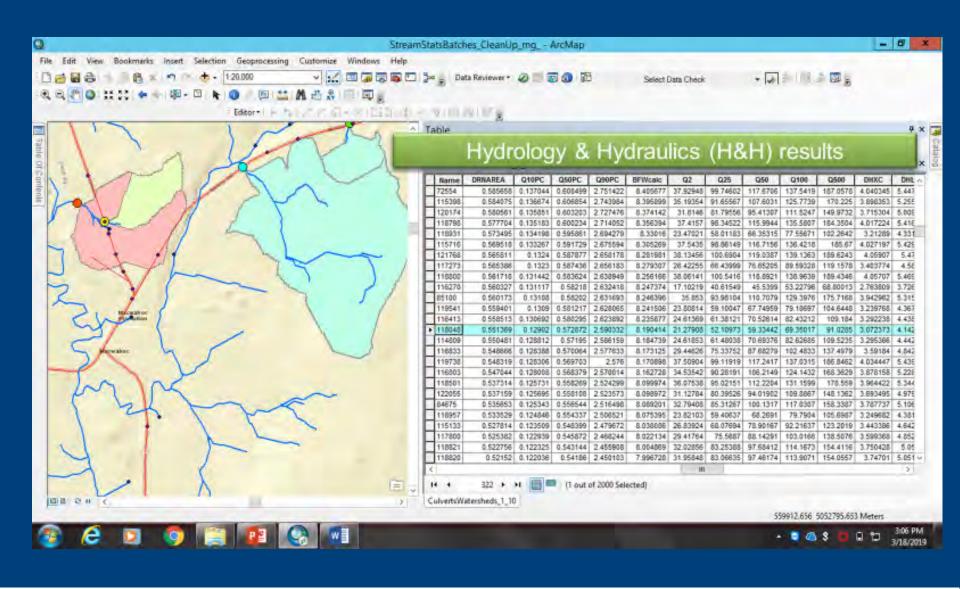

## Hydrology/Hydraulics in TRAPPD

- Hydrology Based on
  - USGS StreamStats for GIS analysis
    - Watershed area, NWI wetlands, etc
  - USGS regression equations for flow calcs
  - USGS regression equations for Bankfull Width (BFW)
- But No Hydraulics
  - this is how you get culvert sizing
  - Simple equations, easy to implement

# Challenge: Numbers, Location & Stream Network

- 37,000 cross-culverts 1.5' 
   D < 5'</li>
- Hydrology
  - Run StreamStats in "batch mode"

- Location "SNAP" DOT culvert locations to USGS "pixelated" stream network
- We lost about 10,000 culverts that did not "snap"
  - Lost in the ozone, still searching
- Run batches of 200 about 120 batches!
- Not all culverts snapped "correctly" clean up
  - Currently in progress