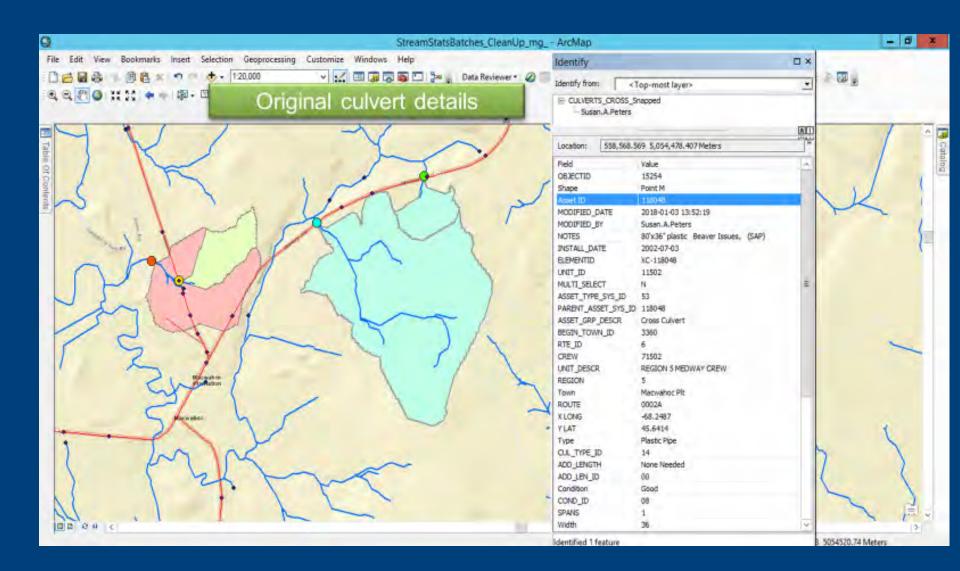

## Hydrology/Hydraulics in TRAPPD

- Hydrology Based on
  - USGS StreamStats for GIS analysis
    - Watershed area, NWI wetlands, etc
  - USGS regression equations for flow calcs
  - USGS regression equations for Bankfull Width (BFW)
- But No Hydraulics
  - this is how you get culvert sizing
  - Simple equations, easy to implement