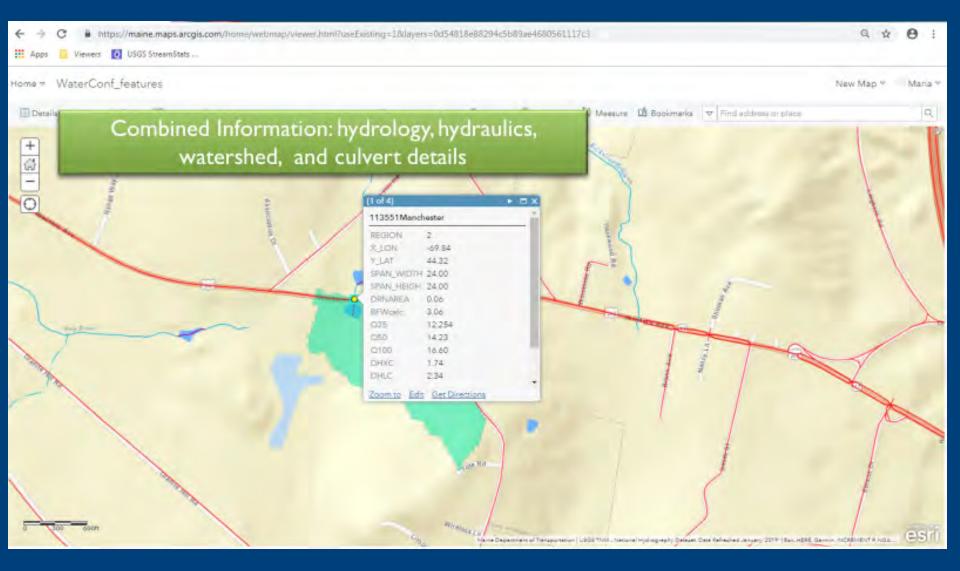

# **TRAPPD & Culvert Design**

- Design info not reported culvert size, BFW, hydrology, etc
  - But it is there (except for size) just not reported
- Many thousands of cross-culverts
- Principle Program Risk Element for Cross-Culverts: Culvert Upsizing
  - Other risk elements less critical in day-to-day work for most cross-culverts

## Hydrology/Hydraulics in TRAPPD

- Hydrology Based on
  - USGS StreamStats for GIS analysis
    - Watershed area, NWI wetlands, etc
  - USGS regression equations for flow calcs
  - USGS regression equations for Bankfull Width (BFW)
- But No Hydraulics
  - this is how you get culvert sizing
  - Simple equations, easy to implement