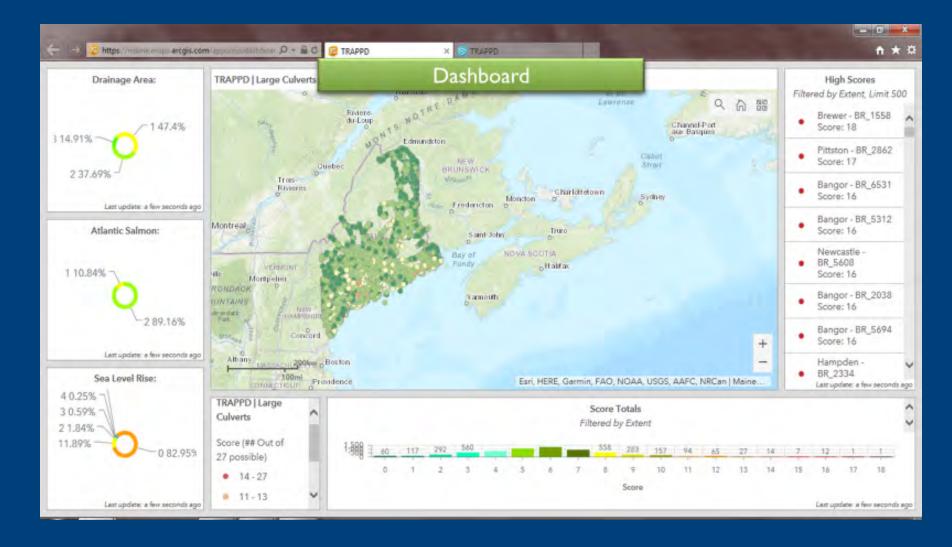

# TRAPPD – Program Risk

## TRAPPD

- Currently limited to bridges & large culverts
- Based on existing or "easily" developed GIS data
   Biggest challenge: hydrology info from StreamStats
- Not intended to be a design tool
  - But contains useful unreported design info
- As *currently* intended, utility relatively limited to

   "small" number of assets at any one time
   small number of DOT staff who might be using
- But potential of the idea is *HUGE*!