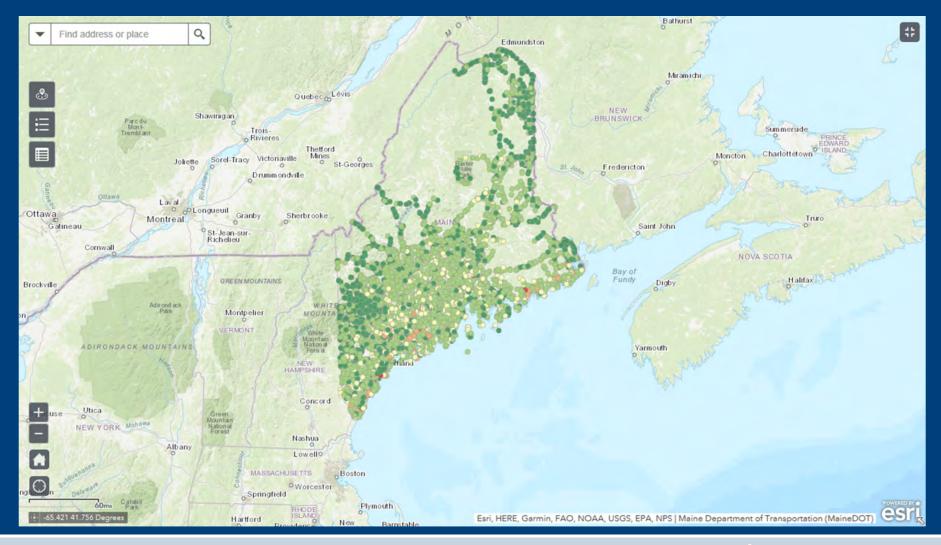

## TRAPPD

- Currently limited to bridges & large culverts
- Based on existing or "easily" developed GIS data
   Biggest challenge: hydrology info from StreamStats
- Not intended to be a design tool
  - But contains useful unreported design info
- As *currently* intended, utility relatively limited to

# Core Ideas in TRAPPD that Transcend Specific Applications

- GIS basis
- Embedded Algorithms
  - As simple or complicated as you like
- Platform
  - Currently AGOL
  - Could be any "Map Viewer" or GIS platform
- Leverage these strengths for further uses
   Cross Culverts & Hydraulic Design!