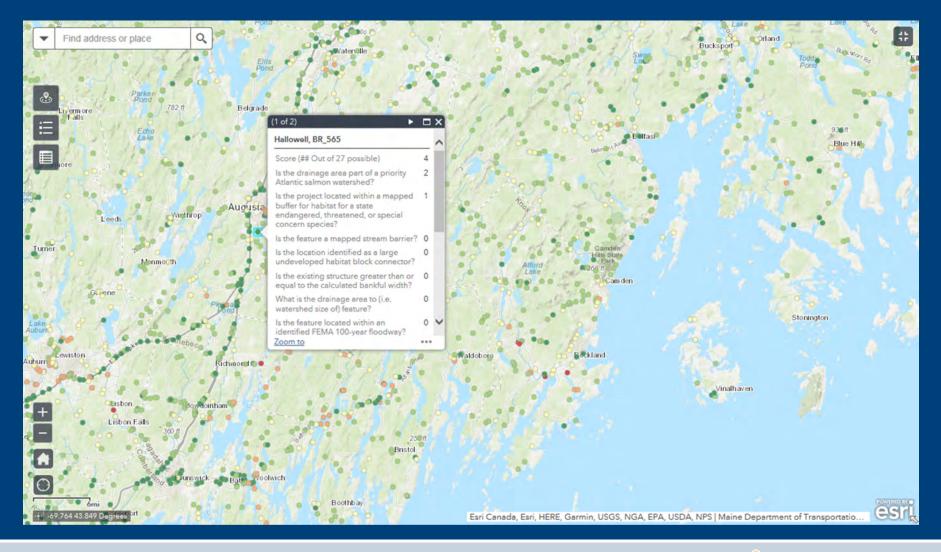

## TRAPPD

- Currently limited to bridges & large culverts
- Based on existing or "easily" developed GIS data
   Biggest challenge: hydrology info from StreamStats
- Not intended to be a design tool
  - But contains useful unreported design info
- As *currently* intended, utility relatively limited to

## Hydrology/Hydraulics in TRAPPD

- Hydrology Based on
  - USGS StreamStats for GIS analysis
    - Watershed area, NWI wetlands, etc
  - USGS regression equations for flow calcs
  - USGS regression equations for Bankfull Width (BFW)
- But No Hydraulics
  - this is how you get culvert sizing
  - Simple equations, easy to implement