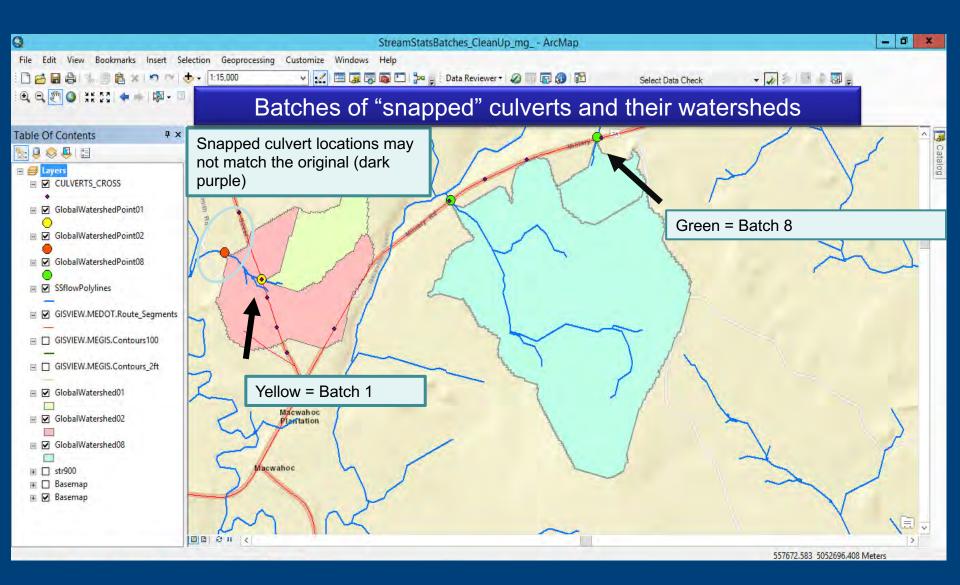

# Challenge: Numbers, Location & Stream Network

- 37,000 cross-culverts 1.5' 
   D < 5'</li>
- Hydrology
  - Run StreamStats in "batch mode"

- Location "SNAP" DOT culvert locations to USGS "pixelated" stream network
- We lost about 10,000 culverts that did not "snap"
  - Lost in the ozone, still searching
- Run batches of 200 about 120 batches!
- Not all culverts snapped "correctly" clean up
  - Currently in progress