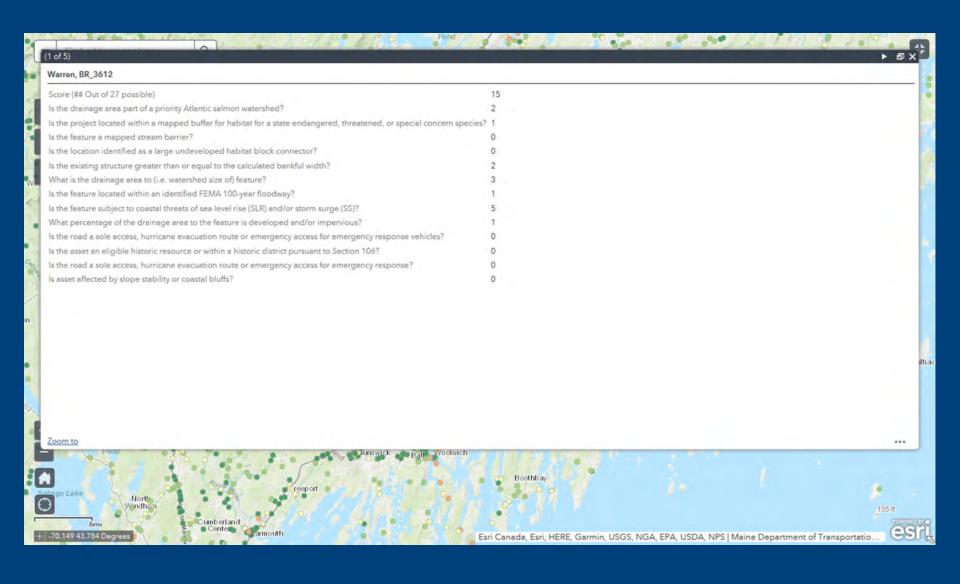

## TRAPPD

- Currently limited to bridges & large culverts
- Based on existing or "easily" developed GIS data
   Biggest challenge: hydrology info from StreamStats
- Not intended to be a design tool
  - But contains useful unreported design info
- As *currently* intended, utility relatively limited to

## Hydrology/Hydraulics in TRAPPD

- Hydrology Based on
  - USGS StreamStats for GIS analysis
    - Watershed area, NWI wetlands, etc
  - USGS regression equations for flow calcs
  - USGS regression equations for Bankfull Width (BFW)
- But No Hydraulics
  - this is how you get culvert sizing
  - Simple equations, easy to implement