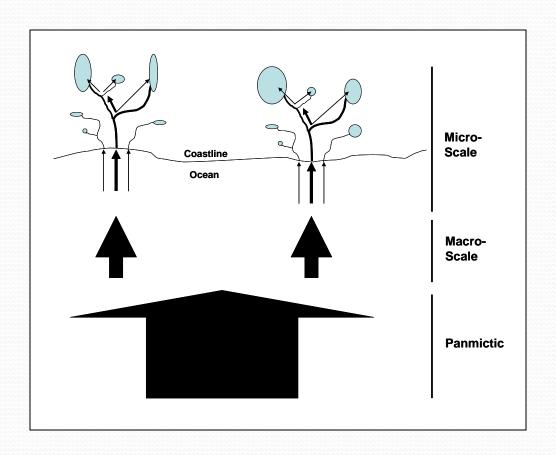

The fundamental population unit is the river system or the lakes within the river system

Alewife populations maintain a metapopulation structure at the scale of large river systems ("macro-scale")