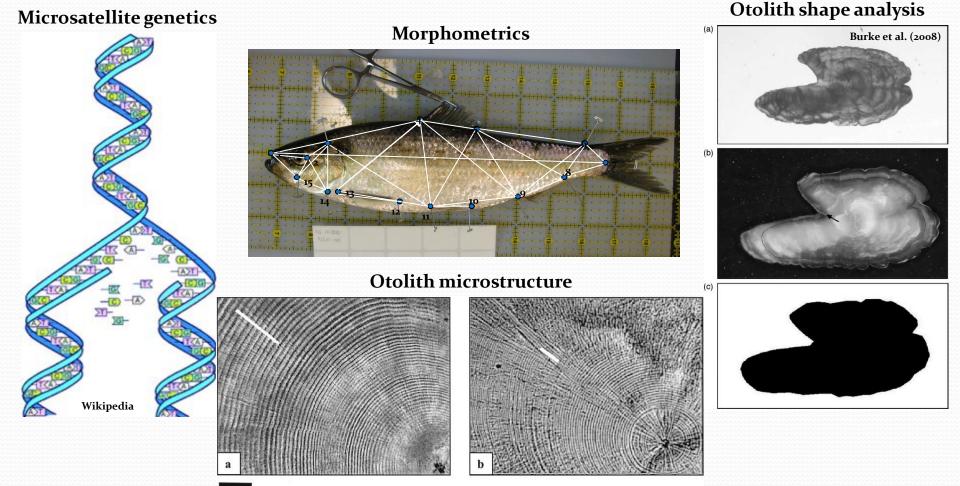

#### Multidisciplinary approach to stock identification

20µ

Brophy and Danilowicz (2002)