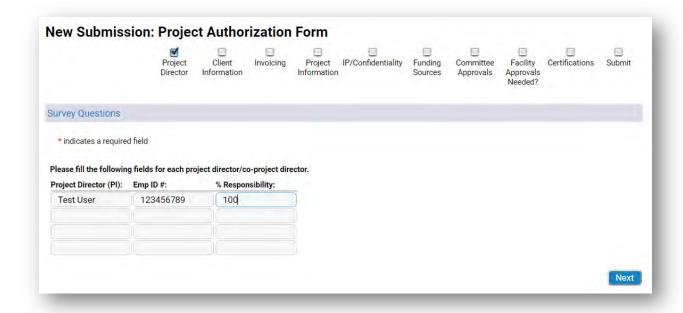

On the Home Screen, click on Project Authorization Form.

The Project Authorization Form will open. Add in the project staff, their employee IDs, percent share and click "Next".

**Client Information**: Enter details about the client and click "Next".