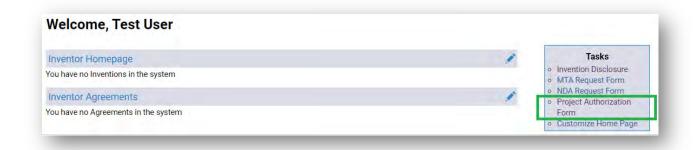

On the Home Screen, click on Project Authorization Form.

The Project Authorization Form will open. Add in the project staff, their employee IDs, percent share and click "Next".

**Client Information**: Enter details about the client and click "Next".