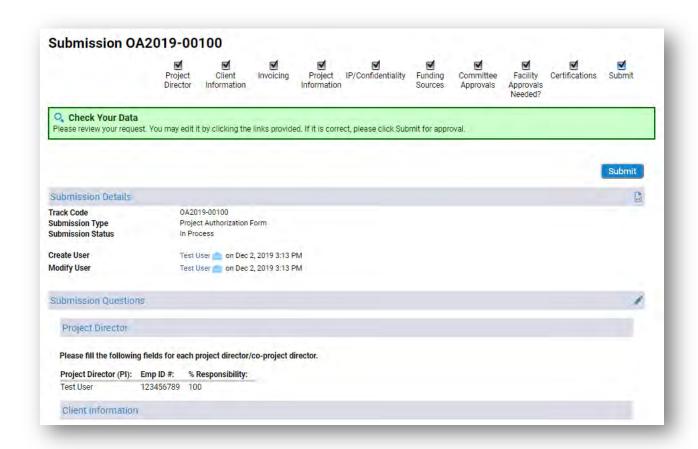

Facility Approvals: Complete the Facility Approval section and click "Next".

Complete the final Certifications and click "Next".

On the final submission screen, review your data and click "Submit".

Once submitted, your Project Authorization Form will be received and reviewed by our Department of Industrial Cooperation staff. The client's information will be routed to the Office of Research Compliance (ORC) for screening against a federal restricted party list. Upon approval from ORC, DIC staff will draft the project agreement and route it through DocuSign for review and signatures.