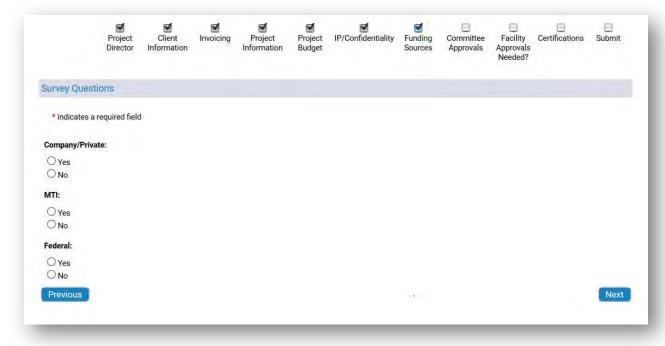

IP/Confidentiality: Complete the IP/Confidentiality questions and click "Next".

Funding Sources: Complete the survey questions and click "Next".

**Committee Approvals:** Complete the committee approval questions and click "Next".