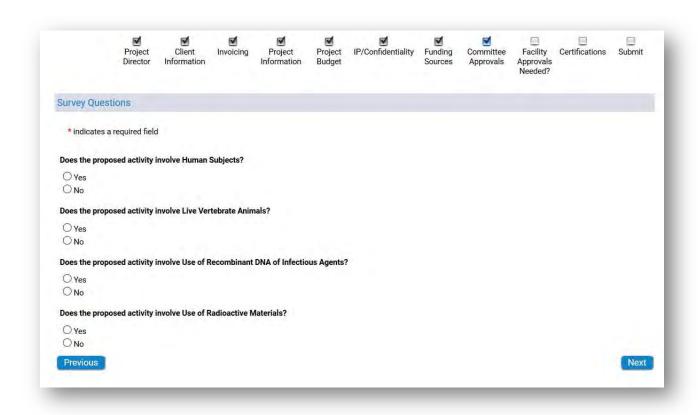

IP/Confidentiality: Complete the IP/Confidentiality questions and click "Next".

Funding Sources: Complete the survey questions and click "Next".

**Committee Approvals:** Complete the committee approval questions and click "Next".