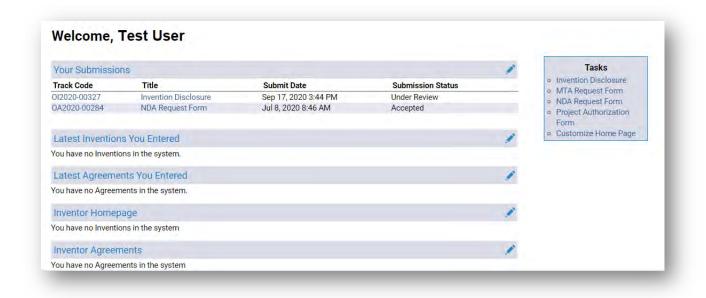

Once you return to your home screen, you will see the list of your active agreements and disclosures.

Please be sure to contact OIED for assistance with any non-disclosure agreements, material transfer agreements, or industry sponsored agreements.