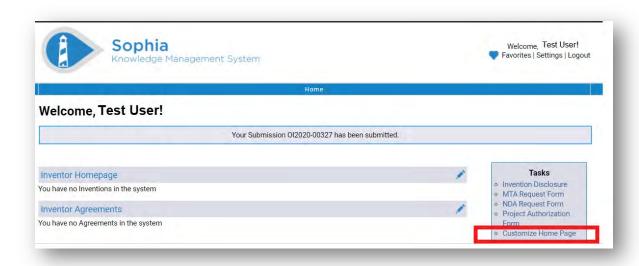

If you have any questions, please call our office at 581-2201 or email um.dic@maine.edu.

If this is your first time using Sophia, complete the following steps to set up your home screen to show your submitted records.

On the Home Screen, click Customize Home Page

Add all of the available Widgets to your Home Page. You can adjust the order that they will appear on the screen by changing the order under Current Home Page Widgets. Click Finish when done.