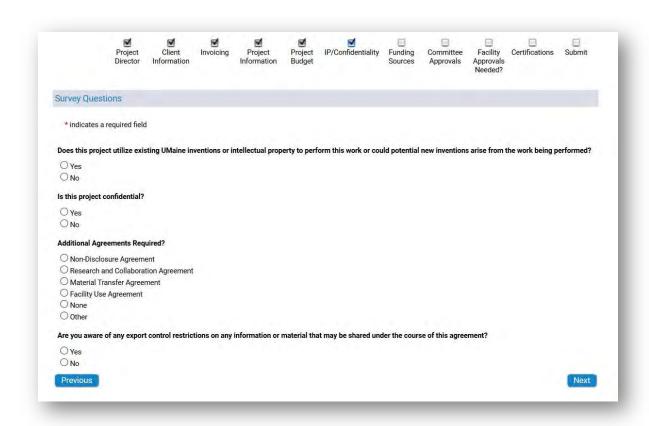

IP/Confidentiality: Complete the IP/Confidentiality questions and click "Next".

Funding Sources: Complete the survey questions and click "Next".

**Committee Approvals:** Complete the committee approval questions and click "Next".