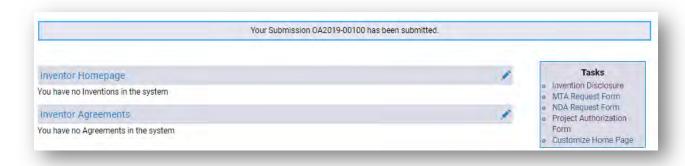

On the Home Screen, click Customize Home Page

Add all of the available Widgets to your Home Page. You can adjust the order that they will appear on the screen by changing the order under Current Home Page Widgets. Click Finish when done.

Once you return to your home screen, you will see the list of your active agreements and disclosures.

Please be sure to contact OIED for assistance with any non-disclosure agreements, material transfer agreements, or industry sponsored agreements.