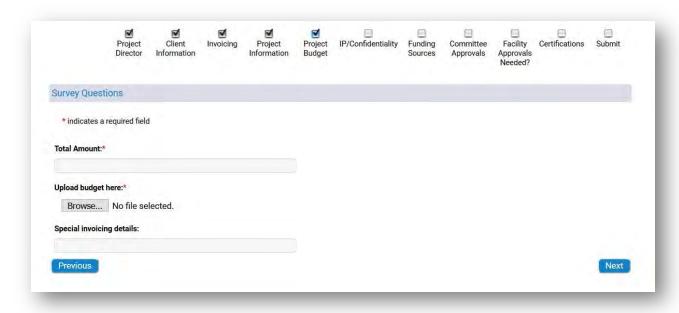

**Project Information:** Enter the project details and click "Next".

**Project Budget:** Enter in the total amount of the project and upload the DIC budget sheet here. Add any special invoicing details, if applicable.