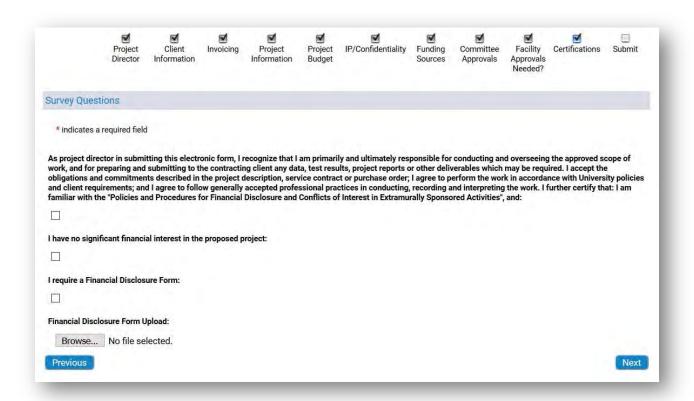

Facility Approvals: Complete the Facility Approval section and click "Next".

Complete the final Certifications and click "Next".

On the final submission screen, review your data and click "Submit".

Once submitted, your Project Authorization Form will be received and reviewed by our Department of Industrial Cooperation staff. The client's information will be routed to the Office of Research Compliance (ORC) for screening against a federal restricted party list. Upon approval from ORC, DIC staff will draft the project agreement and route it through DocuSign for review and signatures.