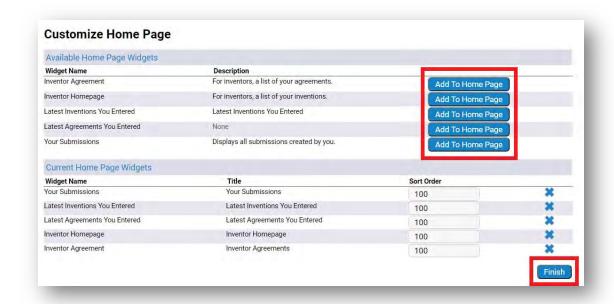

On the Home Screen, click Customize Home Page

Add all of the available Widgets to your Home Page. You can adjust the order that they will appear on the screen by changing the order under Current Home Page Widgets. Click Finish when done.