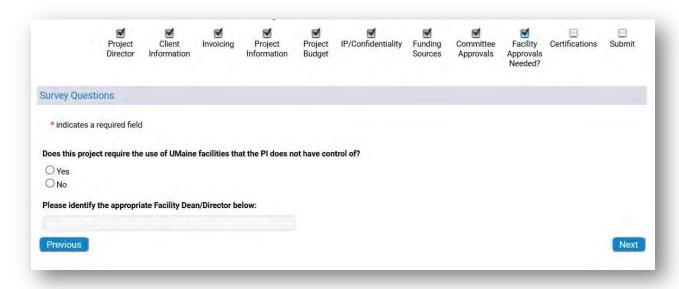

Facility Approvals: Complete the Facility Approval section and click "Next".

Complete the final Certifications and click "Next".

On the final submission screen, review your data and click "Submit".

Once submitted, your Project Authorization Form will be received and reviewed by our Department of Industrial Cooperation staff. The client's information will be routed to the Office of Research Compliance (ORC) for screening against a federal restricted party list. Upon approval from ORC, DIC staff will draft the project agreement and route it through DocuSign for review and signatures.