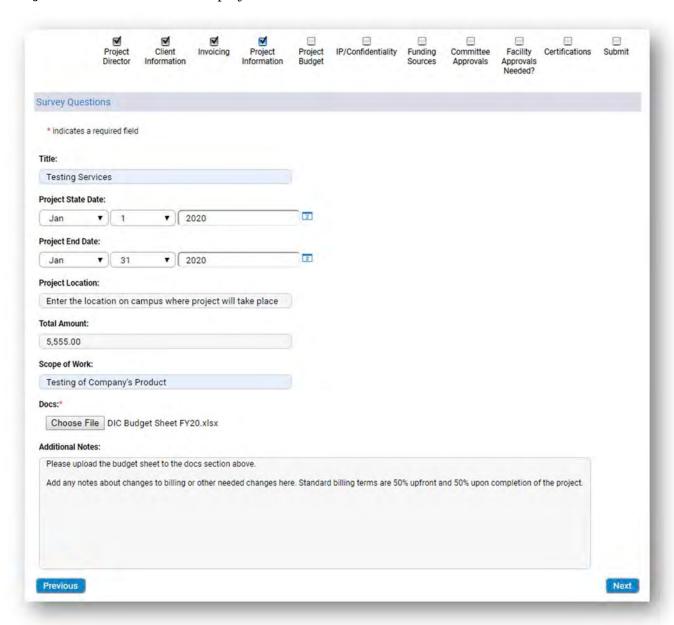

**Project Information:** Enter the project details and click "Next".

**Project Budget:** Enter in the total amount of the project and upload the DIC budget sheet here. Add any special invoicing details, if applicable.