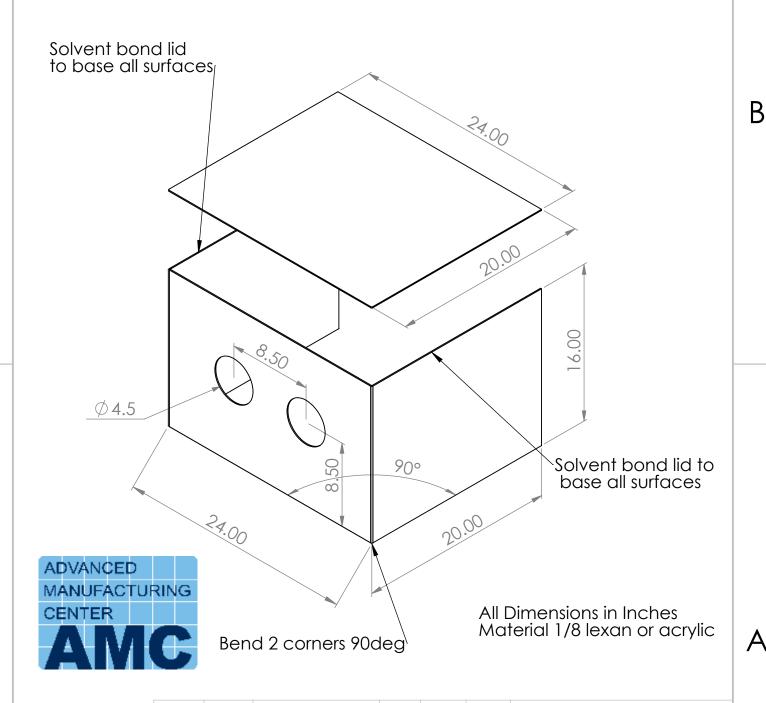

2



PROPRIETARY AND CONFIDENTIAL

В

THE INFORMATION CONTAINED IN THIS DRAWING IS THE SOLE PROPERTY OF <COMPANY NAME >. ANY REPRODUCTION IN PART OR AS A WHOLE WITHOUT THE WRITTEN PERMISSION OF <COMPANY NAME> IS PROHIBITED.

|             |         | DIMENSIONS ARE IN INCHES TOLERANCES:                  |    |
|-------------|---------|-------------------------------------------------------|----|
|             |         | FRACTIONAL± ANGULAR: MACH± BEND ± TWO PLACE DECIMAL ± | СН |
|             |         |                                                       | EN |
|             |         | THREE PLACE DECIMAL ±                                 | MF |
|             |         | MATERIAL                                              | Q. |
|             |         |