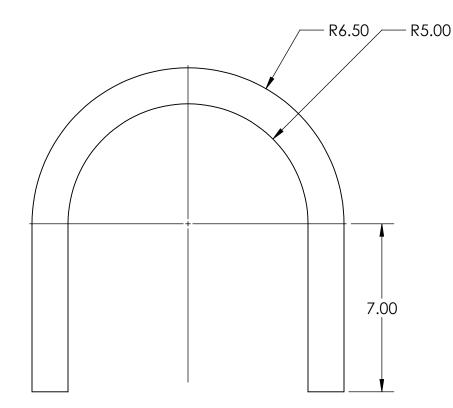

| •       | Description                          |   |  |  |  |
|---------|--------------------------------------|---|--|--|--|
|         | Arm Hole Panel                       |   |  |  |  |
|         | NPC Neck Slot Panel                  | 1 |  |  |  |
| ng      | Neck Support Ring                    |   |  |  |  |
| Ring    | 22mm Hole Support Ring               |   |  |  |  |
| ngs     | Arm Hole Support Rings               |   |  |  |  |
| ing 8-6 | Arm Hole Adapter Ring 8in to 6in DIA | 2 |  |  |  |
| ng      | 22mm Hole Support Ring               |   |  |  |  |
|         | Arm Hole Block Off                   | 2 |  |  |  |
|         | 10-32 x 3/4 Nylon Thumb Screew       | 4 |  |  |  |
|         |                                      |   |  |  |  |