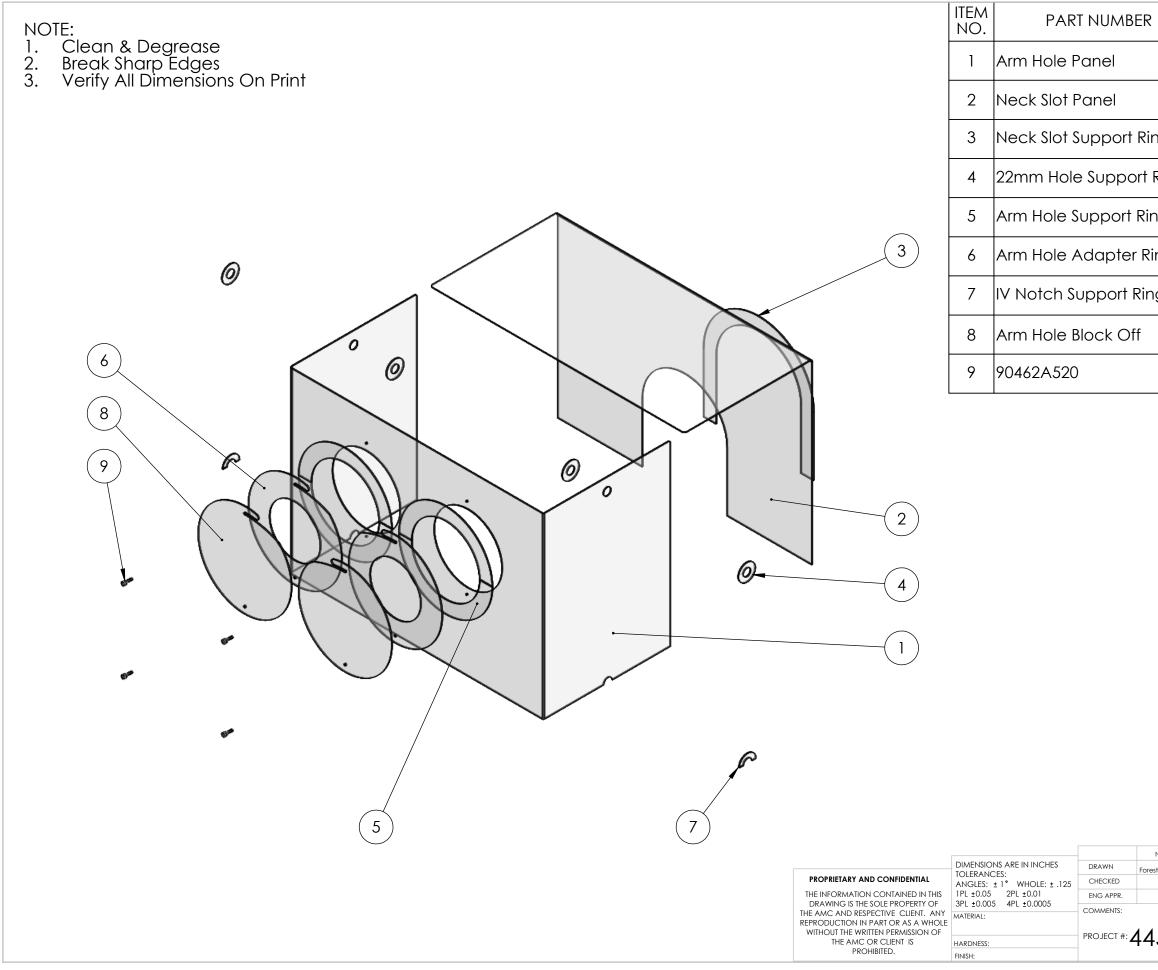

| •       | Description                          |   |  |  |  |
|---------|--------------------------------------|---|--|--|--|
|         | Arm Hole Panel                       |   |  |  |  |
|         | NPC Neck Slot Panel                  | 1 |  |  |  |
| ng      | Neck Support Ring                    |   |  |  |  |
| Ring    | 22mm Hole Support Ring               |   |  |  |  |
| ngs     | Arm Hole Support Rings               |   |  |  |  |
| ing 8-6 | Arm Hole Adapter Ring 8in to 6in DIA | 2 |  |  |  |
| ng      | 22mm Hole Support Ring               |   |  |  |  |
|         | Arm Hole Block Off                   | 2 |  |  |  |
|         | 10-32 x 3/4 Nylon Thumb Screew       | 4 |  |  |  |
|         |                                      |   |  |  |  |

|                       |      |           |                                        | University Of Ma        | aine     |
|-----------------------|------|-----------|----------------------------------------|-------------------------|----------|
| NAME                  | DATE | CE        | INTER                                  | Advanced                |          |
| st Wentworth 4/3/2020 |      |           |                                        | Manufacturing<br>Center |          |
|                       |      | THE       | UNIVERSITY OF MAINE                    |                         |          |
|                       |      | DESC      | DESCRIPTION: Negative Pressure Chamber |                         |          |
| 54-01                 |      | size<br>B | PART NUMBER: Negative                  | Pressure Chamber NL Rev | REV<br>0 |

SCALE: 1:8 WEIGHT: 13.371 lb

SHEET 2 OF 10