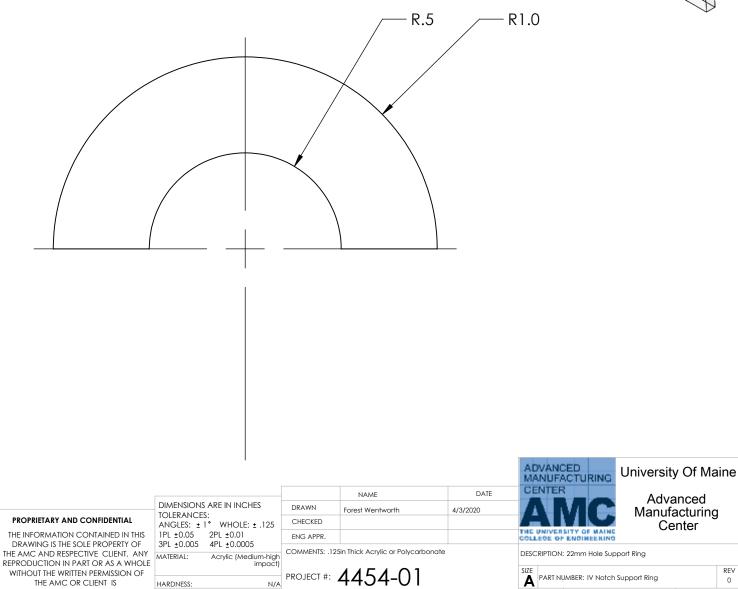

| Manufacturing<br>Center |          |
|                       |      | THE       | UNIVERSITY OF MAINE                    |                         |          |
|                       |      | DESC      | DESCRIPTION: Negative Pressure Chamber |                         |          |
| 54-01                 |      | size<br>B | PART NUMBER: Negative                  | Pressure Chamber NL Rev | REV<br>0 |

SCALE: 1:8 WEIGHT: 13.371 lb

SHEET 2 OF 10





## Notes:

- 1.
- Clean & Degrease Break Sharp Edges Verify All Dimension On Print 2. 3.











## Notes:

- 1.
- Clean & Degrease Break Sharp Edges Verify All Dimension On Print 2. 3.

THE AMC OR CLIENT IS

PROHIBITED.

HARDNESS:

FINISH:

N/A

N/A



Advanced

Center

SCALE: 1:8 WEIGHT: 0.006 lb

REV

0

SHEET 9 OF 10