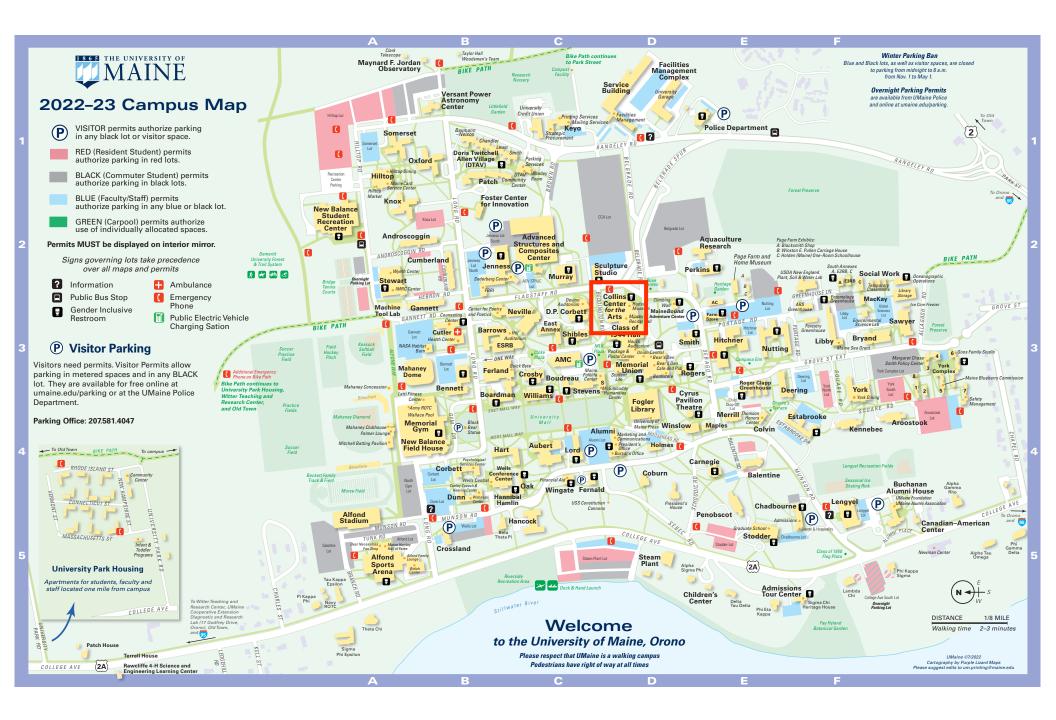

| Classroom<br>Code | Building Name                             | Map<br>ocation |
|-------------------|-------------------------------------------|----------------|
| AC                | AC Building                               | D-3            |
|                   | Admissions Office (Heritage House)        | F-5            |
| ASC               | Advanced Structures and Composites Center | C-2            |
|                   | Advanced Manufacturing Center (AMC)       | C-3            |
|                   | Ag Research Station Greenhouse $\otimes$  | F-3            |
| AA                | Alfond Arena                              | A-5            |
|                   | Alfond Family Lounge (Alfond Arena)       | A-5            |
|                   | Alfond Stadium                            | A-4            |
|                   | Alpha Gamma Rho                           | F-4            |
|                   | Alpha Sigma Phi                           | D-5            |
|                   | Alpha Tau Omega                           | F-5            |
|                   | Alumni Hall                               | C-4            |
|                   | Androscoggin Hall O                       | B-2            |
| 150               | Aroostook Hall O                          | F-4            |
| ARC               | Aquaculture Research Center               | E-2            |
| •                 | Army ROTC (Memorial Gym)                  | A-4            |
| A<br>BAL          | Aubert Hall Balentine Hall                | C-4<br>E-4     |
| BAL               | Barrows Hall                              | B-3            |
| 500               | Bear Necessities Fan Shop                 | A-5            |
|                   | Bear's Den (Memorial Union)               | D-3            |
|                   | Bear's Den Cafe and Pub (Memorial Union)  | D-3            |
|                   | Beckett Family Track and Field            | A-4            |
| В                 | Bennett Hall                              | B-3            |
|                   | Beta Theta Pi                             | B-5            |
| BD                | Boardman Hall                             | B-3            |
|                   | Bookstore (Memorial Union)                | D-3            |
|                   | Karen L. Boudreau, Esq. Hall              | C-3            |
| BGSC              | Bryand Global Sciences Center             | F-3            |
|                   | Buchanan Alumni House                     | F-5            |
| CA                | Canadian-American Center 🛇                | F-5            |
| CR                | Carnegie Hall                             | E-4            |
| CHD               | Chadbourne Hall                           | E-5            |
|                   | Child Develop. Learning Center (Merrill)  | E-4            |
|                   | Children's Center O                       | D-5            |
|                   | Clark Telescope ⊘                         | A-1            |
| 1944              | Class of 1944 Hall                        | D-3<br>D-4     |
|                   | Collins Center for the Arts               | D-4            |
| COL               | Colvin Hall                               | D-3            |
| COL               | Corbett Hall                              | E-4<br>B-4     |
| CY                | Crosby Hall                               | C-3            |
|                   | Crossland Hall                            | B-5            |
|                   | Cumberland Hall O                         | B-2            |
|                   | Cutler Health Center                      | B-3            |
| DPC               | D.P. Corbett Business Building            | C-3            |
|                   |                                           |                |

| Classroom<br>Code | Building Name                                      | Map<br>Location |
|-------------------|----------------------------------------------------|-----------------|
| D                 | Deering Hall                                       | E-3             |
|                   | Delta Tau Delta                                    | E-5             |
|                   | Demeritt University Forest                         | A-1             |
|                   | Devino Auditorium (DPC)                            | C-3             |
|                   | Doris Twitchell Allen Village Comm. Center         | B-1             |
|                   | DTAV-A Bauman-Nelson House                         | B-1             |
|                   | DTAV-B Chandler House                              | B-1             |
|                   | DTAV-C Smith House                                 | B-1             |
|                   | DTAV-D Lown House                                  | B-1             |
|                   | Delta Tau Delta                                    | E-5             |
| DU                | Dunn Hall                                          | B-4             |
|                   | East Annex                                         | C-3             |
|                   | Edith Patch Hall                                   | B-1             |
| ESRB              | Engineering and Science Research Building          | B-3             |
|                   | Entomology Greenhouse                              | F-2             |
|                   | Environmental Science Lab                          | F-3             |
|                   | Estabrooke Hall                                    | E-4             |
|                   | Fay Hyland Arboretum 🛇                             | E-5             |
|                   | Ferland Engineering Education<br>and Design Center | B-3             |
| F                 | Fernald Hall                                       | C-4             |
|                   | Financial Aid (Wingate Hall)                       | C-4             |
| LY                | Fogler Library                                     | D-4             |
|                   | Forest Bioproducts Research Institute              | B-2             |
|                   | Forestry Greenhouse and Annex $\otimes$            | E-3             |
|                   | Foster Center for Innovation                       | B-1             |
|                   | Franco-American Centre (Crossland Hall)            | B-5             |
|                   | Gannett Hall                                       | B-2             |
|                   | Goos Family Studio (York Complex)                  | F-3             |
|                   | Hancock Hall                                       | C-5             |
| нн                | Hannibal Hamlin Hall                               | B-4             |
|                   | Hart Hall ⊘                                        | B-4             |
| HAU               | Hauck Auditorium (Memorial Union)                  | D-3             |
|                   | Hill Auditorium (Barrows Hall)                     | B-3             |
|                   | Hilltop, Hilltop Dining, Hilltop Market            | A-1             |
| HR                | Hitchner Hall                                      | E-3             |
|                   | Holden Schoolhouse                                 | E-2             |
| HO                | Holmes Hall 🛇                                      | D-4             |
|                   | Honors College (Colvin Hall)                       | E-4             |
|                   | Hudson Museum (Collins Center)                     | D-3             |
|                   | Hutchins Concert Hall (Collins Center)             | D-3             |
| J                 | Jenness Hall                                       | B-2             |
|                   | Kennebec Hall 🛇                                    | F-4             |
|                   | Kessock Stadium                                    | A-3             |
|                   | Keyo Building ⊗                                    | C-1             |
|                   | Knox Hall                                          | A-1             |
|                   | Keyo Building ⊗                                    | C-1             |

Class Co

| issroom<br>Code | Building Name                                                          | Map<br>Location |
|-----------------|------------------------------------------------------------------------|-----------------|
|                 | Lafayette and Rawcliffe 4-H Science<br>and Engineering Learning Center | A-5             |
|                 | Lambda Chi Alpha                                                       | F-5             |
| LL              | Lengyel Hall and Gym                                                   | F-4             |
| LIB             | Libby Hall                                                             | E-3             |
|                 | Littlefield Ornamentals Trial Garden $\otimes$                         | B-1             |
|                 | Lord Hall                                                              | C-4             |
|                 | McGillicuddy Humanities Center<br>(Stevens South)                      | C-3             |
| VITL            | Machine Tool Lab                                                       | A-2             |
|                 | MacKay Building                                                        | F-2             |
|                 | Mahaney Diamond and Clubhouse                                          | A-3             |
|                 | Mahaney Dome                                                           | A-3             |
|                 | Maine Bound Adventure Center                                           | D-3             |
|                 | Maine Folklife Center (Stevens South)                                  | C-3             |
|                 | MaineCard Service Center (Hilltop)                                     | A-1             |
| ЛАР             | Maples, The ⊘                                                          | D-4             |
|                 | Margaret Chase Smith Policy Center (York<br>Complex)                   | F-3             |
|                 | Maynard F. Jordan Observatory                                          | A-1             |
|                 | Memorial Gym                                                           | A-4             |
|                 | Memorial Union                                                         | D-3             |
| ML              | Merrill Hall                                                           | E-4             |
|                 | Minsky Recital Hall                                                    | D-3             |
|                 | Morse Field (Alfond Stadium)                                           | A-4             |
| м               | Murray Hall                                                            | C-2             |
|                 | Naval ROTC                                                             | A-5             |
| BSRC            | New Balance Student Recreation Center                                  | A-2             |
|                 | New Balance Field House                                                | A-4             |
| NV              | Neville Hall                                                           | C-2             |
|                 | New England Plant, Soil and Water Lab                                  | E-2             |
|                 | Newman Center                                                          | F-5             |
|                 | North Athletic Fields                                                  | A-3             |
| N               | Nutting Hall                                                           | E-3             |
|                 | Oak Hall                                                               | C-4             |
|                 | Oceanographic Operations                                               | F-2             |
|                 | Oxford Hall                                                            | A-1             |
|                 | Package & Postal Center<br>(Memorial Union)                            | D-3             |
|                 | Page Farm and Home Museum                                              | E-2             |
|                 | Palmer Lounge                                                          | A-3             |
|                 | Parking Office (DTAV)                                                  | C-1             |
|                 | Patch House                                                            | A-5             |
| PAV             | Pavilion Theatre, Cyrus                                                | D-4             |
|                 | Penobscot Hall O                                                       | E-4             |
|                 | Perkins Hall                                                           | D-2             |
|                 |                                                                        |                 |

Cla

N

| Classroom<br>Code | Building Name                              | Map<br>Location |
|-------------------|--------------------------------------------|-----------------|
|                   | Phi Gamma Delta                            | F-5             |
|                   | Phi Kappa Sigma                            | F-5             |
|                   | Pi Kappa Phi                               | A-5             |
|                   | Police Department                          | E-1             |
|                   | President's House                          | D-4             |
|                   | President's Office (Alumni Hall)           | C-4             |
|                   | Quick Byte                                 | B-3             |
|                   | Riverside Recreation Area                  | B-5             |
| G                 | Roger Clapp Greenhouse                     | E-3             |
| R                 | Rogers Hall                                | D-3             |
|                   | Safety Management (York Complex)           | F-3             |
| SERC              | Sawyer Environmental Research Center       | F-3             |
| FSTA              | Sculpture Studio                           | C-2             |
| SL                | Shibles Hall                               | C-3             |
|                   | Sigma Chi Heritage House                   | E-5             |
|                   | Sigma Phi Epsilon                          | A-5             |
| SM                | Smith Hall                                 | D-3             |
| SWB               | Social Work, South Annex C                 | F-2             |
|                   | Soderberg Center (Jenness Hall)            | B-2             |
|                   | Somerset Hall                              | A-1             |
| SANX              | South Annex A, E3RB, C                     | F-2             |
|                   | Steam Plant                                | D-5             |
| S                 | Stevens Hall, Center                       | C-3             |
| SS                | Stevens Hall, South $\otimes$              | C-3             |
|                   | Stewart Commons                            | A-2             |
|                   | Stodder Hall                               | E-5             |
|                   | Tau Kappa Epsilon                          | A-5             |
|                   | Terrell House                              | A-5             |
|                   | Theta Chi                                  | A-5             |
|                   | University Credit Union                    | C-1             |
|                   | University Garage                          | D-1             |
|                   | University of Maine Press (Fogler Library) | D-4             |
|                   | Versant Power Astronomy Center             | A-1             |
|                   | Wabanaki Center (Dunn Hall)                | B-4             |
|                   | Wallace Pool (Memorial Gym)                | B-3             |
| WL                | Wells Central                              | B-4             |
|                   | Wells Conference Center                    | B-4             |
|                   | Williams Hall                              | C-3             |
|                   | Wingate Hall                               | C-4             |
| WW                | Winslow Hall ⊘                             | D-4             |
|                   | Witter Teaching and Research Center        | A-5             |
|                   | Woodsmen Team Shed (Taylor Hall) ◎         | B-1             |
|                   | Woolley Room (DTAV)                        | C-1             |
|                   | York Hall, York Dining                     | F-3             |
|                   | York Complex                               | F-3             |