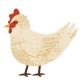

### FEEDING FARM ANIMALS

Draw a line to connect each farm animal with the correct food!

Name.

### FEEDING FARM ANIMALS

Circle 1 farm animal. Research 8-10 common leftover food scraps that this animal can eat and write them in the space below.

1.

2.

3.

4.

5.

6.