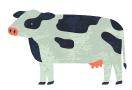

### FEEDING FARM ANIMALS

Draw a line to connect each farm animal with the correct food!

Name.

### FEEDING FARM ANIMALS

Circle 1 farm animal. Research 8-10 common leftover food scraps that this animal can eat and write them in the space below.

1.

2.

3.

4.

5.

6.