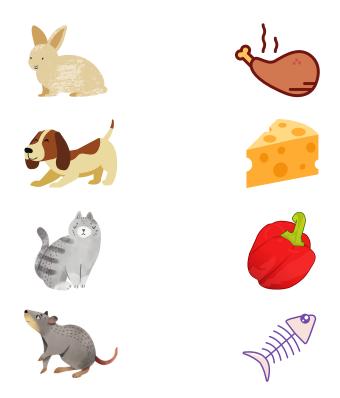

### FEEDING HOUSE PETS

Draw a line to connect each house pet with the correct food!

To learn more, visit: https://umaine.edu/foodrescuemaine/
MAINE ecomoine Food Rescue
MAINE

Name

### FEEDING HOUSE PETS

Circle 1 house pet. Research 8-10 common leftover food scraps that this animal can eat and write them in the space below.

1.

2.

3.

4.

5.

6.