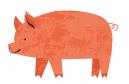

### FEEDING FARM ANIMALS

Draw a line to connect each farm animal with the correct food!

Name.

### FEEDING FARM ANIMALS

Circle 1 farm animal. Research 8-10 common leftover food scraps that this animal can eat and write them in the space below.

1.

2.

3.

4.

5.

6.