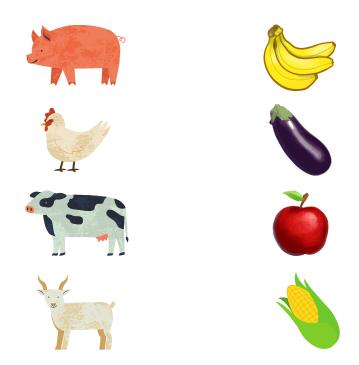

### FEEDING FARM ANIMALS

Draw a line to connect each farm animal with the correct food!

Name.