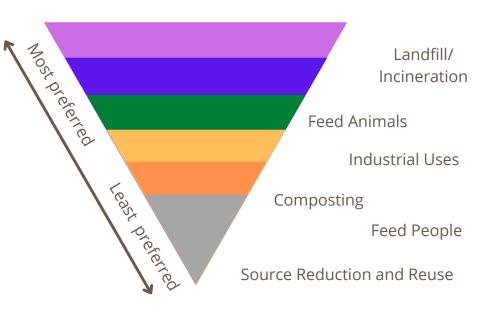

### FOOD RECOVERY HIERARCHY

Using the word bank below, fill in the blank food recovery hierarchy triangle with the correct food recovery methods!

Name