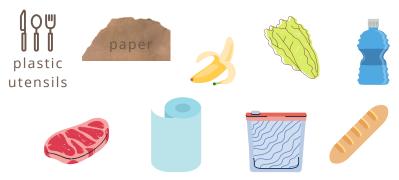

### DOES IT COMPOST?

Circle the items that can be composted in your backyard.

HINT: which items **easily** break down into soil?

Can you think of other items that can be composted? Draw them below or write them down!