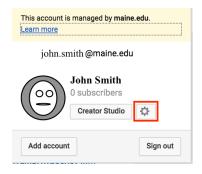

## **Creating Additional YouTube Channels:**

- Sign into YouTube using your Mainestreet credentials
- Click on your user icon located in the top right corner

| Upload |  |
|--------|--|
|        |  |

• Click the **Gear Icon** on the popup menu