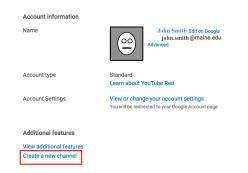

- On your Account Information page, click Create a New Channel
- If you already have two or more channels option will say: See all my channels or create a new channel

• Type in the desire name of your new channel and click Create