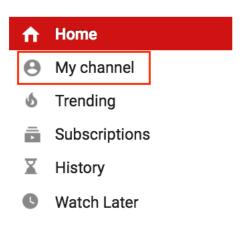

## For Your First YouTube Channel:

- Sign into YouTube using your Mainestreet credentials
- Click My Channel

• Click Create Channel

| Use You     | Tube as                                                                                                                                                                                        |
|-------------|------------------------------------------------------------------------------------------------------------------------------------------------------------------------------------------------|
| Changes you | John Smith reate channel", you agree to YouTube's Terms of Service. Learn more make here may show up across Google services with content you hare, and to people you interact with. Learn more |
|             | ss or other name                                                                                                                                                                               |
|             | CANCEL CREATE CHANNEL                                                                                                                                                                          |