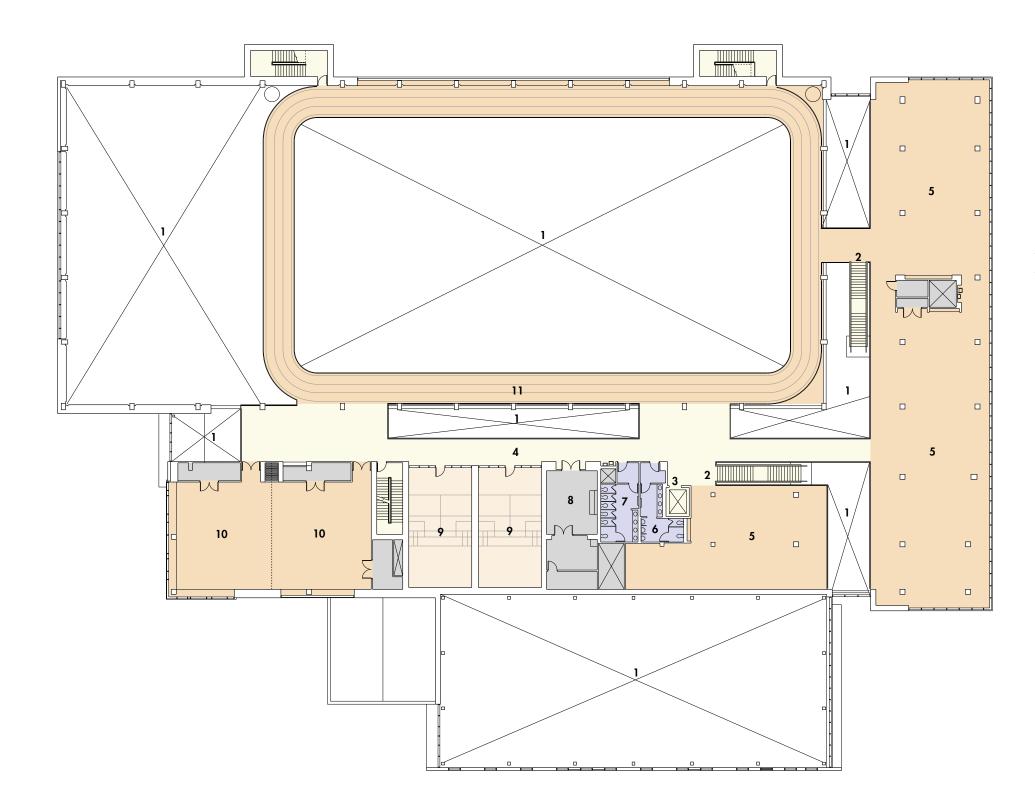

16 32

 $\cap$ 

Second Floor Plan

- 1 Open to below
- 2 Stair
- 3 Elevator
- 4 Circulation
- 5 Fitness
- 6 Men's Restroom
- 7 Women's Restroom
- 8 Equipment
- 9 Squash / Racquetball Court
- 10 Multipurpose Room
- 11 Running Track