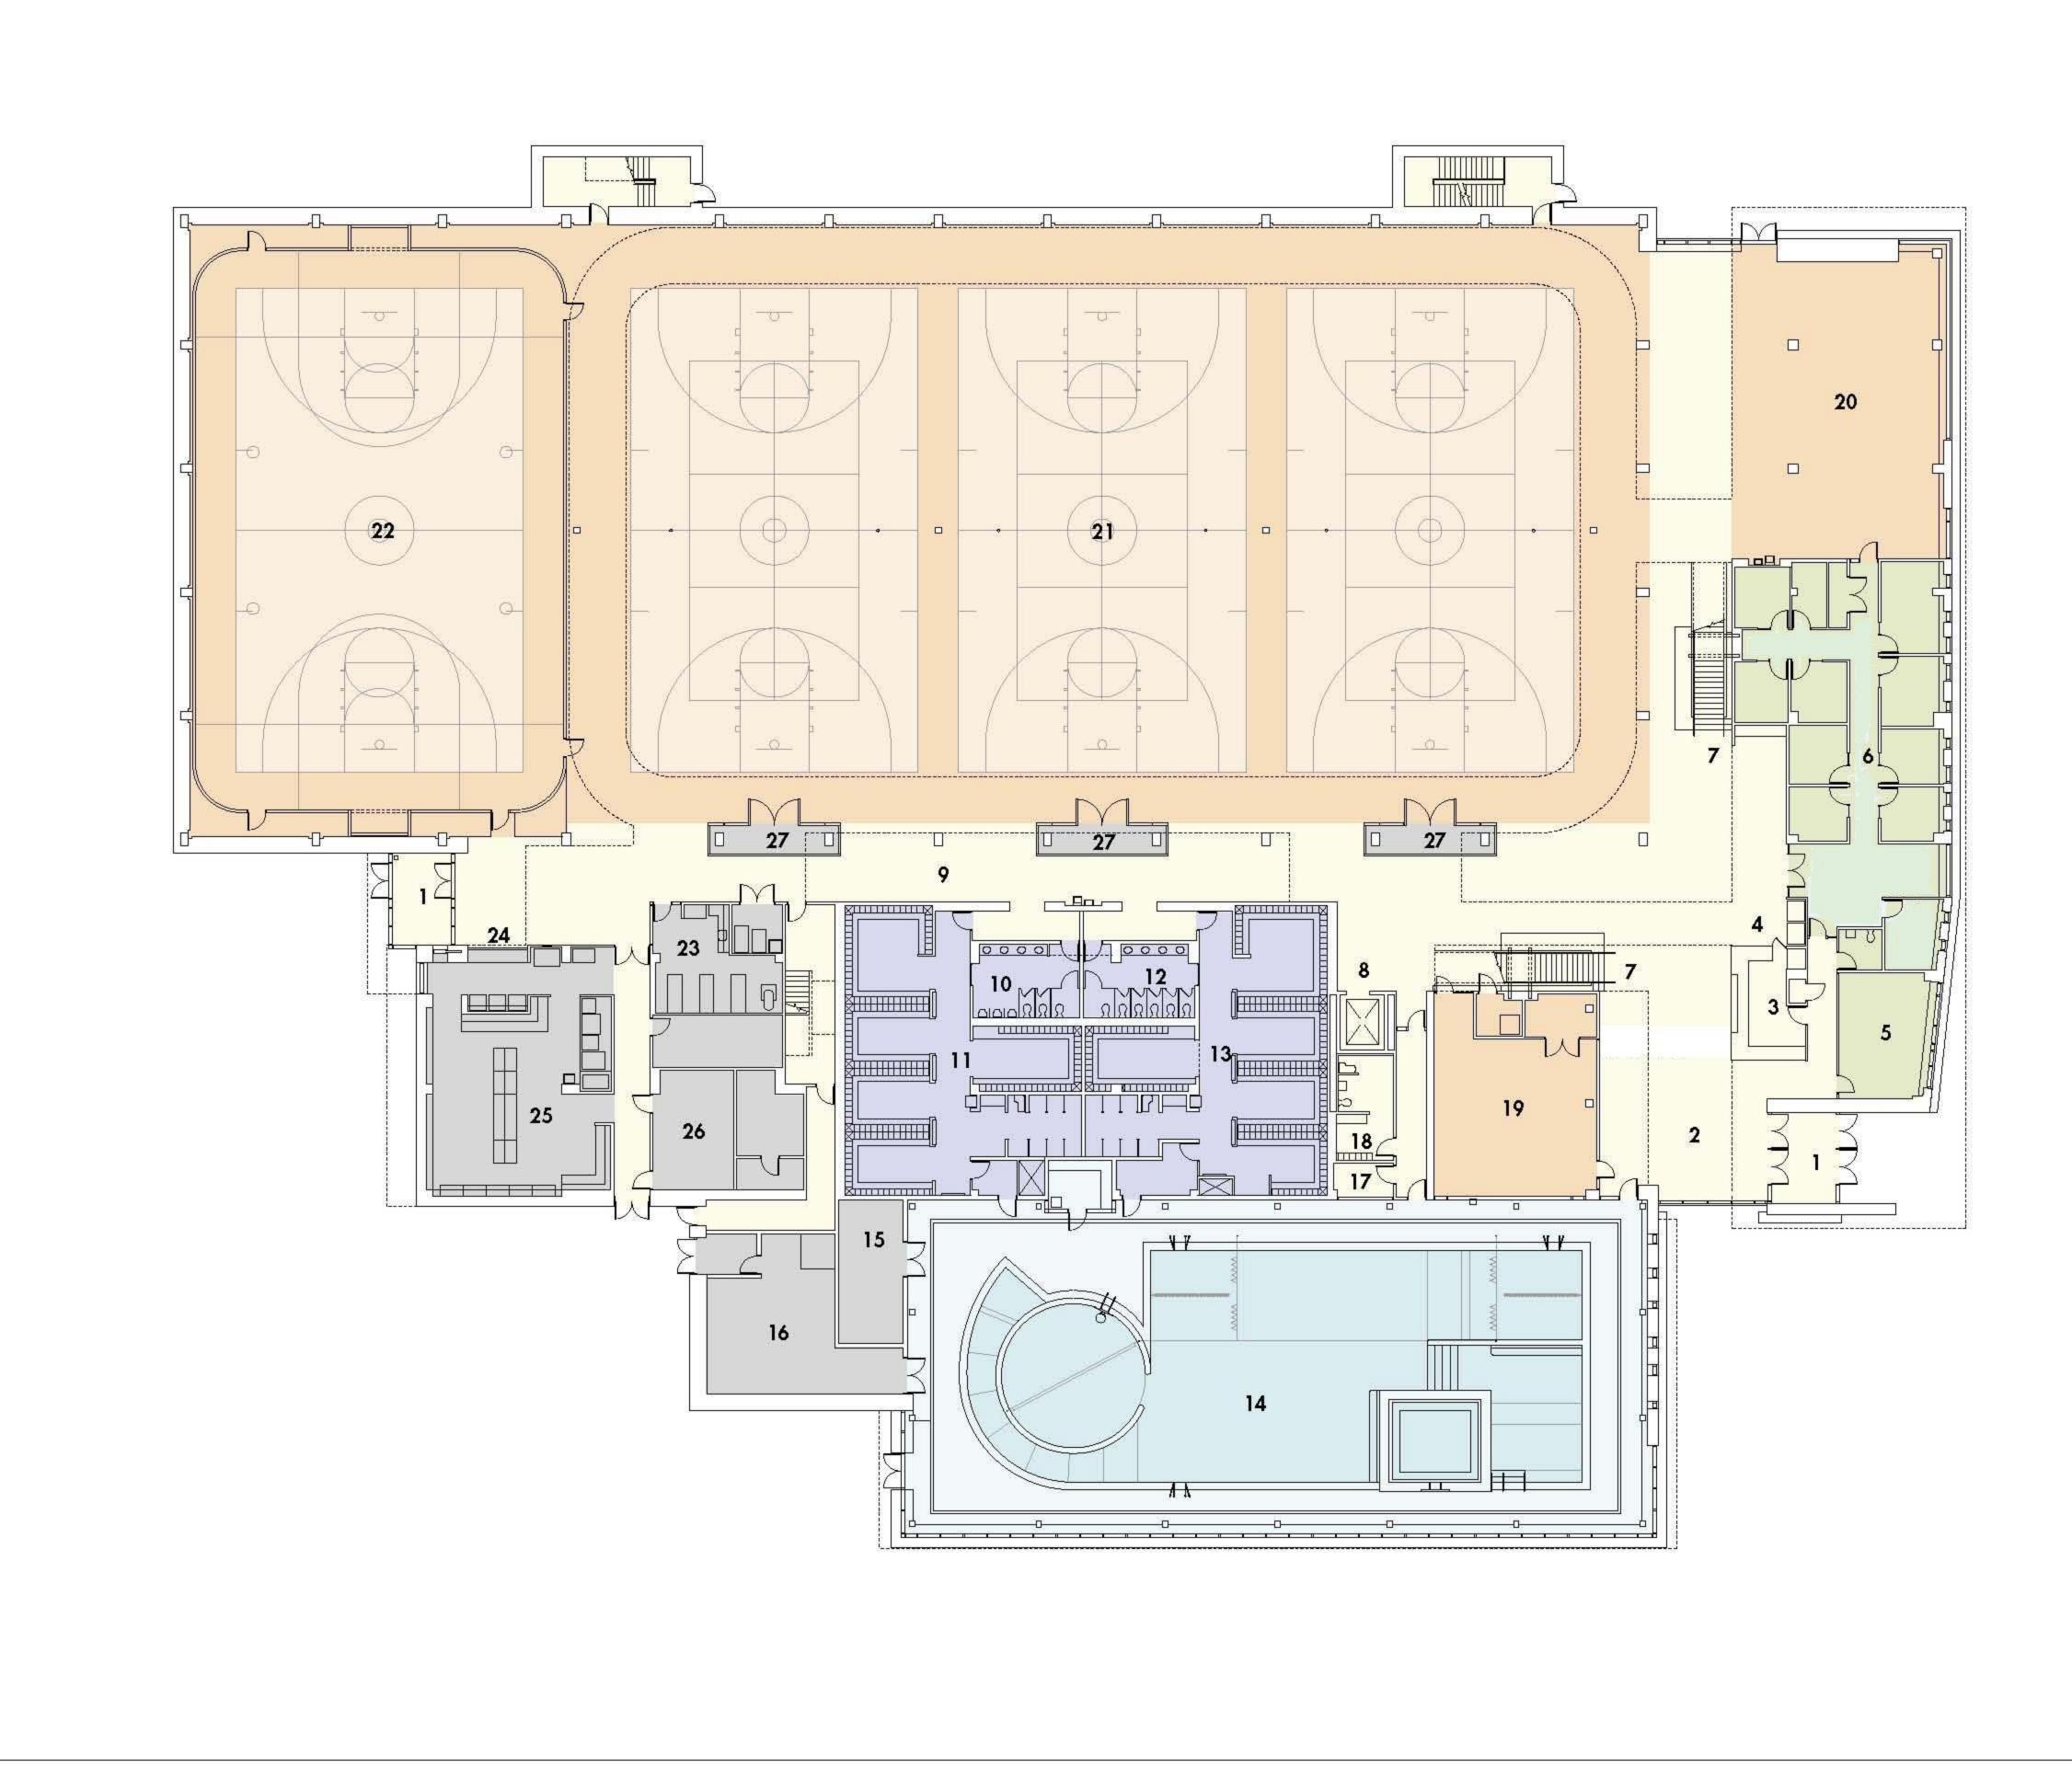

## FIRST FLOOR PLAN

- 1 Entry Vestibule
- 2 Lobby
- 3 Control Desk
- 4 Juice Bar / Vending
- 5 Conference
- 6 Offices
- 7 Stair
- 8 Elevator
- 9 Circulation
- 10 Men's Restroom
- 11 Men's Locker Room / Showers
- 12 Women's Restroom
- 13 Women's Locker Room / Showers
- 14 Leisure Pool
- 15 Pool Storage
- 16 Pool Mechanical
- 17 Pool Office
- 18 Assisted Changing
- 19 Multipurpose Room
- 20 Weight Training
- 21 3 Court Gym
- 22 Multipurpose Activity Court
- 23 First Aid
- 24 Equipment Check-out
- 25 Equipment
- 26 Mechanical
- 27 Gym Storage